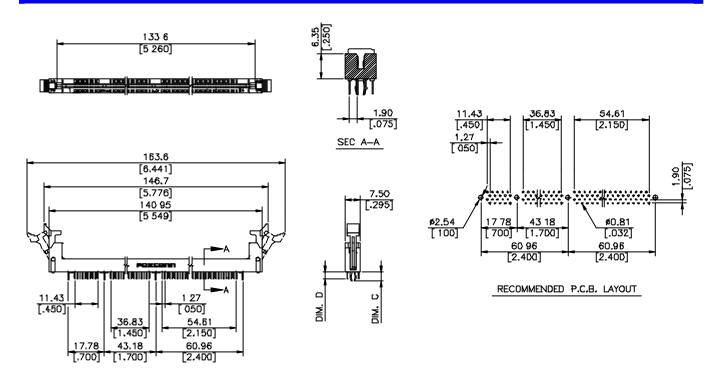

## **DRAWING**

# ORDERING INFORMATION

| AT0840*-N2 | 168  | 3.3V                | 3.78<br>[.149] | 3.15<br>[.124] |
|------------|------|---------------------|----------------|----------------|
| P/N        | POS. | VOLTAGE<br>M ARKING | DIM. C         | DIM. D         |