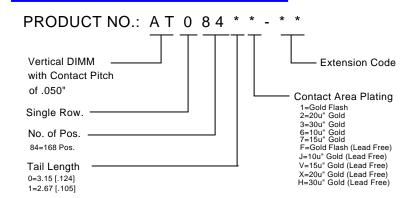

# ORDERING INFORMATION

| AT0840*-N2 | 168  | 3.3V                | 3.78<br>[.149] | 3.15<br>[.124] |
|------------|------|---------------------|----------------|----------------|
| P/N        | POS. | VOLTAGE<br>M ARKING | DIM. C         | DIM. D         |