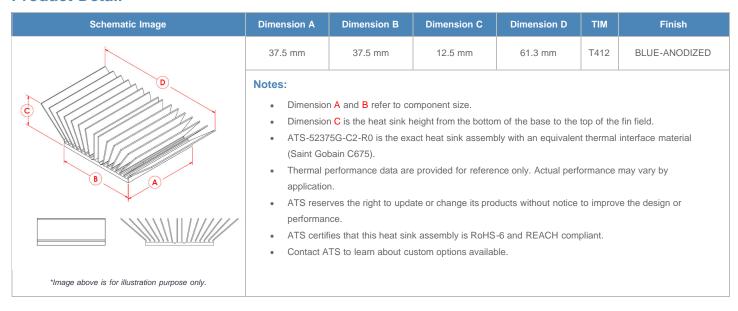

**

| AIR VELOCITY       |               | @200 LFM<br>1.0 M/S | @300 LFM<br>1.5 M/S | @400 LFM<br>2.0 M/S | @500 LFM<br>2.5 M/S | @600 LFM<br>3.0 M/S | @700 LFM<br>3.5 M/S | @800 LFM<br>4.0 M/S |
|--------------------|---------------|---------------------|---------------------|---------------------|---------------------|---------------------|---------------------|---------------------|
| THERMAL RESISTANCE | Unducted Flow | 2.75 °C/W           | 2.16 °C/W           | 1.85 °C/W           | 1.66 °C/W           | 1.51 °C/W           | 1.41 °C/W           | 1.32 °C/W           |
|                    | Ducted Flow   | 2.13                | n/a                 | n/a                 | n/a                 | n/a                 | n/a                 | n/a                 |

## **Product Detail**