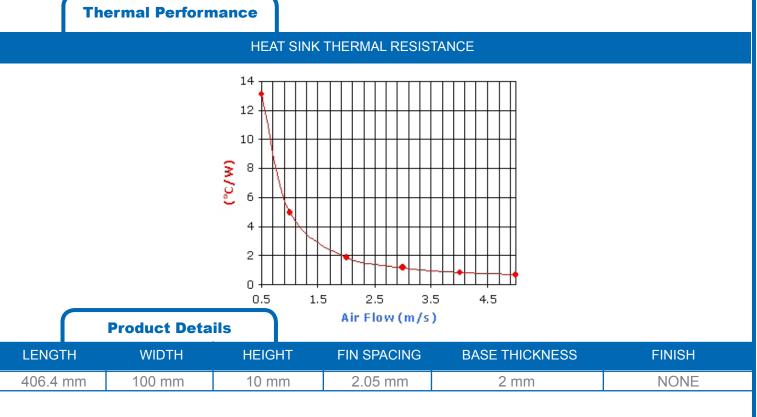

#### NOTES:

- 1) Thermal curve based on 76 mm length.
- 2) Thermal performance data are provided for reference only. Actual performance may vary by application.
- 3) ATS reserves the right to update or change its products without notice to improve the design or performance.
- 4) Contact ATS to learn about custom options available.