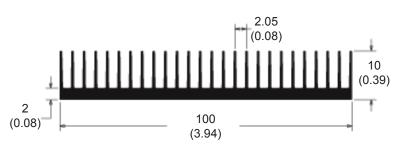

#### **Features & Benefits**

- Aluminum extrusions are the most costeffective solution for the majority of electronic cooling applications
- » This extrusion profile has 40 fins
- » Extrusion type is straight fin
- » Surface area (in<sup>2</sup>/in) is 31.00

\*Image above is for illustration purposes only. See chart below for actual data.