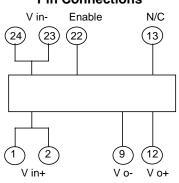

.2 mA Max. Enable Current
  - 70% Efficiency at Full Load @ Nominial Input Voltage
    - Input Filter to Reduce Input Ripple Current
      - Input/Output Isolation: 2000 Vrms •

## **Electrical Specifications**

| Parameters                        | Min. | Тур.   | Max. | Units  |
|-----------------------------------|------|--------|------|--------|
| Input Voltage                     | 4.5  | 5.0    | 5.5  | Volts  |
| Output Voltage                    |      | 9 ± 5% |      | Volts  |
| Output Current                    |      |        | 250  | mA     |
| Output Ripple & Noise @ 20 MHz BW |      |        | 100  | mV p-p |
|                                   |      |        |      |        |

# Package E3 White Dot PCA EPC1020H Date Code 5V → 9V M → L M → L G → F

## **Pin Connections**



### **Dimensions**

|      | (Inches) |       |       | (millimeters) |       |       |
|------|----------|-------|-------|---------------|-------|-------|
| Dim. | Min.     | Max.  | Nom.  | Min.          | Max.  | Nom.  |
| Α    | 1.280    | 1.300 | 1.290 | 32.51         | 33.02 | 32.77 |
| В    | .565     | .585  | .575  | 14.35         | 14.86 | 14.61 |
| С    |          | .375  |       |               | 9.53  |       |
| D    |          |       | 1.100 |               |       | 27.94 |
| E    | .125     |       |       | 3.18          |       |       |
| F    |          |       | .100  |               |       | 2.54  |
| G    |          |       | .635  |               |       | 16.13 |
| Н    | .018     | .022  | .020  | .457          | .556  | .508  |
| I    | .008     | .012  | .0