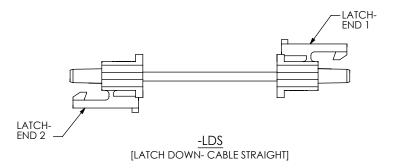

F:\DWG\MISC\MKTG\MMSS-XX-XX-XX.XX-X-XXX-MKT.SLDDRW

-LUS [LATCH UP- CABLE STRAIGHT]

| PROPRIETARY NOTE                                                                                                                                                                                                                                                                                                |    |
|-----------------------------------------------------------------------------------------------------------------------------------------------------------------------------------------------------------------------------------------------------------------------------------------------------------------|----|
| THIS DOCUMENT CONTAINS INFORMATION<br>CONFIDENTIAL AND PROPRIETARY TO<br>SAMITEC, INC. AND SHALL NOT BE REPRODUCED<br>OR TRANSFERRED TO OTHER DOCUMENTS OR<br>DISCLOSED TO OTHERS OR USED FOR ANY<br>PURPOSE OTHER THAN THAT WHICH IT WAS<br>OBTAINED WITHOUT THE EXPRESSED WRITTEN<br>CONSENT OF SAMITEC, INC. |    |
| DO NOT SCALE DRAWING                                                                                                                                                                                                                                                                                            | DE |