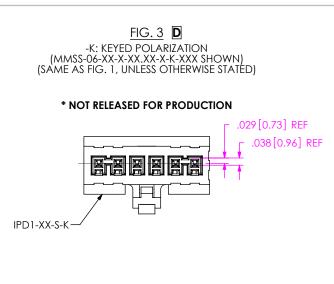

F:\DWG\MISC\MKTG\MMSS-XX-XX-XX.XX-X-XXX-MKT.SLDDRW





-LUS [LATCH UP- CABLE STRAIGHT]







| PROPRIETARY NOTE                                                                                                                                                                                                                                                                                                |    |
|-----------------------------------------------------------------------------------------------------------------------------------------------------------------------------------------------------------------------------------------------------------------------------------------------------------------|----|
| THIS DOCUMENT CONTAINS INFORMATION<br>CONFIDENTIAL AND PROPRIETARY TO<br>SAMITEC, INC. AND SHALL NOT BE REPRODUCED<br>OR TRANSFERRED TO OTHER DOCUMENTS OR<br>DISCLOSED TO