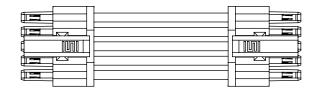

F:\DWG\MISC\MKTG\MMSS-XX-XX-XX.XX-X-XXX-MKT.SLDDRW

-LUS [LATCH UP- CABLE STRAIGHT]

| PROPRIETARY NOTE                                                                                                                                                                                                                                                                                                |    |
|-----------------------------------------------------------------------------------------------------------------------------------------------------------------------------------------------------------------------------------------------------------------------------------------------------------------|----|
| THIS DOCUMENT CONTAINS INFORMATION<br>CONFIDENTIAL AND PROPRIETARY TO<br>SAMITEC, INC. AND SHALL NOT BE REPRODUCED<br>OR TRANSFERRED TO OTHER DOCUMENTS OR<br>DISCLOSED TO OTHERS OR USED FOR ANY<br>PURPOSE OTHER THAN THAT WHICH IT WAS<br>OBTAINED WITHOUT THE EXPRESSED WRITTEN<br>CONSENT OF SAMITEC, INC. |    |
| DO NOT SCALE DRAWING                                                                                                                                                                                                                                                                                            | DE |