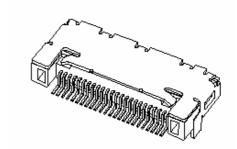

## **SPECIFICATIONS**

#### Mechanical

**Durability:** 12000 Cycles **Insertion Force:** 2kg max.

**Electrical** 

**Voltage Rating:** 100V AC **Current Rating:** 0.5A

Contact Resistance:  $50m\Omega$  max.

Dielectric Withstanding Voltage: 350V AC/1 min.

Insulation Resistance:  $1000M\Omega$ 

### **Physical**

Housing: Thermoplastic, UL 94V-0 rated in Black Color

Contact: Copper alloy

Plating: See "ORDERING INFORMATION"

Shell: Stainless steel

**Operating Temperature:**  $-30 \, \text{°C}$  to  $+80 \, \text{°C}$ 

#### I/O Connector

QS Series Receptacle, SMT Type 0.50mm [.020"] Pitch 24 Pos.



## **DRAWING**



# ORDERING INFORMATION



|   | QS10247-F012-7F | 3.8     |
|---|-----------------|---------|
|   |                 | [0.150] |
|   | QS10247-F11-TR  | 4.8     |
|   |                 | [0.189] |
| 1 | D /N            | DIM A   |