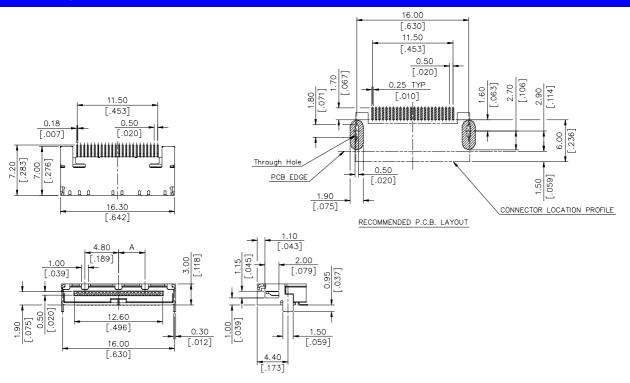

## **SPECIFICATIONS**

#### Mechanical

**Durability:** 12000 Cycles **Insertion Force:** 2kg max.

**Electrical** 

**Voltage Rating:** 100V AC **Current Rating:** 0.5A

Contact Resistance:  $50m\Omega$  max.

Dielectric Withstanding Voltage: 350V AC/1 min.

Insulation Resistance:  $1000M\Omega$ 

### **Physical**

Housing: Thermoplastic, UL 94V-0 rated in Black Color

Contact: Copper alloy

Plating: See "ORDERING INFORMATION"

Shell: Stainless steel

**Operating Temperature:**  $-30 \, \text{°C}$  to  $+80 \, \text{°C}$ 

#### I/O Connector

QS Series Receptacle, SMT Type 0.50mm [.020"] Pitch 24 Pos.



## **DRAWING**



# ORDERING INFORMATION



|   | QS10247-F012-7F | 3.8     |
|---|-----------------|---------|
|   |                 | [0.150] |
|   | QS10247-F11-TR  | 4.8     |
|   |                 | [0.189] |
| 1 | D /N            | DIM A   |