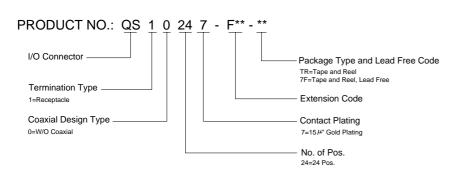

# ORDERING INFORMATION

|   | QS10247-F012-7F | 3.8     |
|---|-----------------|---------|
|   |                 | [0.150] |
|   | QS10247-F11-TR  | 4.8     |
|   |                 | [0.189] |
| 1 | D /N            | DIM A   |