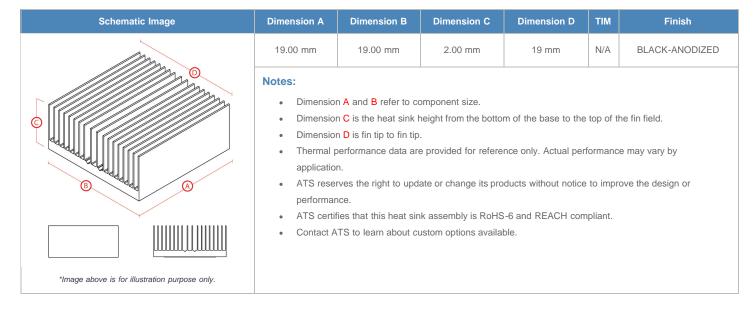

**

| AIR VELOCITY       |               | @200 LFM<br>1.0 M/S | @300 LFM<br>1.5 M/S | @400 LFM<br>2.0 M/S | @500 LFM<br>2.5 M/S | @600 LFM<br>3.0 M/S | @700 LFM<br>3.5 M/S | @800 LFM<br>4.0 M/S |
|--------------------|---------------|---------------------|---------------------|---------------------|---------------------|---------------------|---------------------|---------------------|
| THERMAL RESISTANCE | Unducted Flow | 40.28 °C/W          | 31.9 °C/W           | 26.9 °C/W           | 23.8 °C/W           | 21.7 °C/W           | 20.1 °C/W           | 18.8 °C/W           |
|                    | Ducted Flow   | 18                  | 15.1                | 13.4                | 12.1                | 11.2                | 10.5                | 9.9                 |

## **Product Detail**