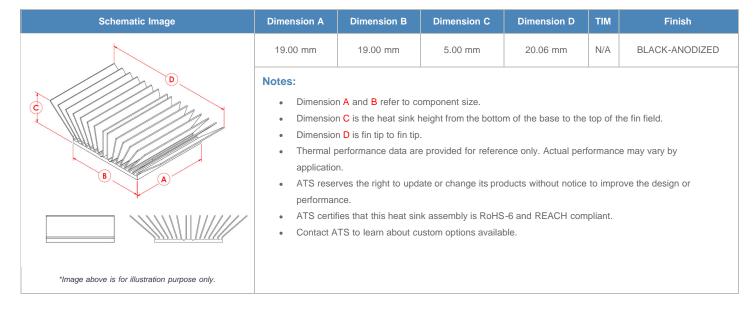

**

| AIR VELOCITY       |               | @200 LFM<br>1.0 M/S | @300 LFM<br>1.5 M/S | @400 LFM<br>2.0 M/S | @500 LFM<br>2.5 M/S | @600 LFM<br>3.0 M/S | @700 LFM<br>3.5 M/S | @800 LFM<br>4.0 M/S |
|--------------------|---------------|---------------------|---------------------|---------------------|---------------------|---------------------|---------------------|---------------------|
| THERMAL RESISTANCE | Unducted Flow | 30.86 °C/W          | 23.3 °C/W           | 19.5 °C/W           | 17.3 °C/W           | 15.7 °C/W           | 14.6 °C/W           | 13.7 °C/W           |
|                    | Ducted Flow   | 14.6                | 12.3                | 10.9                | 9.9                 | 9.1                 | 8.5                 | 8.1                 |

## **Product Detail**