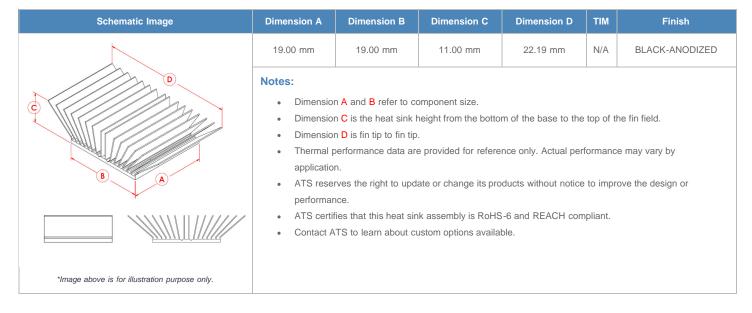

**

| AIR VELOCITY       |               | @200 LFM<br>1.0 M/S | @300 LFM<br>1.5 M/S | @400 LFM<br>2.0 M/S | @500 LFM<br>2.5 M/S | @600 LFM<br>3.0 M/S | @700 LFM<br>3.5 M/S | @800 LFM<br>4.0 M/S |
|--------------------|---------------|---------------------|---------------------|---------------------|---------------------|---------------------|---------------------|---------------------|
| THERMAL RESISTANCE | Unducted Flow | 11.36 °C/W          | 8.6 °C/W            | 7.3 °C/W            | 6.5 °C/W            | 6 °C/W              | 5.5 °C/W            | 5.2 °C/W            |
|                    | Ducted Flow   | 6.8                 | 5.8                 | 5.1                 | 4.7                 | 4.3                 | 4.1                 | 3.8                 |

## **Product Detail**