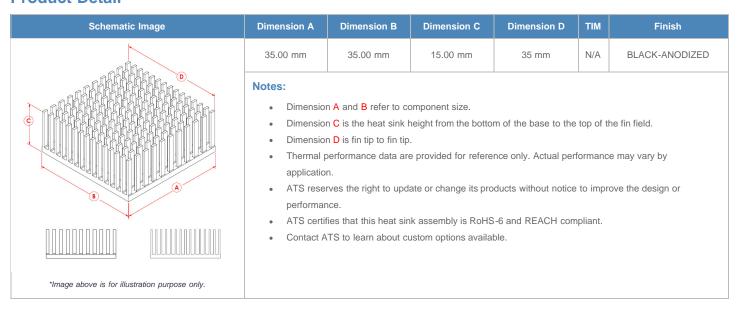

**

| AIR VELOCITY       |               | @200 LFM<br>1.0 M/S | @300 LFM<br>1.5 M/S | @400 LFM<br>2.0 M/S | @500 LFM<br>2.5 M/S | @600 LFM<br>3.0 M/S | @700 LFM<br>3.5 M/S | @800 LFM<br>4.0 M/S |
|--------------------|---------------|---------------------|---------------------|---------------------|---------------------|---------------------|---------------------|---------------------|
| THERMAL RESISTANCE | Unducted Flow | 4.56 °C/W           | 3.3 °C/W            | 2.8 °C/W            | 2.4 °C/W            | 2.2 °C/W            | 2.1 °C/W            | 1.9 °C/W            |
|                    | Ducted Flow   | 2.6                 | 2.2                 | 1.9                 | 1.8                 | 1.6                 | 1.5                 | 1.5                 |

## **Product Detail**