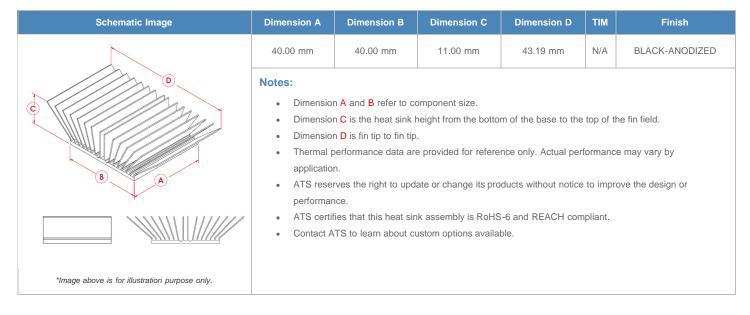

## **BGA Heat Sink (High Aspect Ratio Ext.) Slant Fin**

ATS Part#: ATS040040011-MF-13J

Description: 40.00 x 40.00 x 11.00 mm BGA Heat Sink (High Aspect Ratio Ext.) Slant Fin

Heat Sink Type: Slant Fin
Heat Sink Attachment: N/A
Equivalent Part Number: N/A

\*Image above is for illustration purpose only.