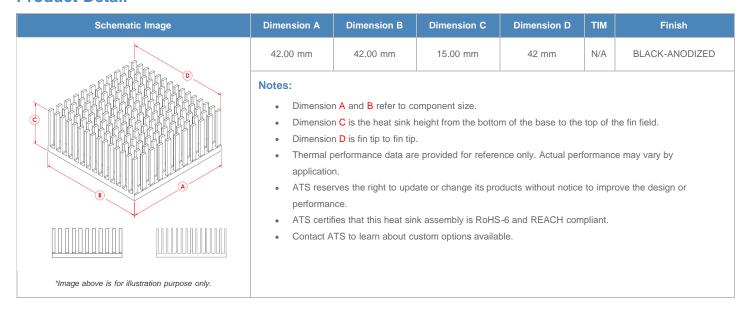

**

| AIR VELOCITY       |               | @200 LFM<br>1.0 M/S | @300 LFM<br>1.5 M/S | @400 LFM<br>2.0 M/S | @500 LFM<br>2.5 M/S | @600 LFM<br>3.0 M/S | @700 LFM<br>3.5 M/S | @800 LFM<br>4.0 M/S |
|--------------------|---------------|---------------------|---------------------|---------------------|---------------------|---------------------|---------------------|---------------------|
| THERMAL RESISTANCE | Unducted Flow | 3.85 °C/W           | 2.6 °C/W            | 2.1 °C/W            | 1.8 °C/W            | 1.7 °C/W            | 1.5 °C/W            | 1.4 °C/W            |
|                    | Ducted Flow   | 1.9                 | 1.6                 | 1.4                 | 1.3                 | 1.2                 | 1.1                 | 1.1                 |

## **Product Detail**