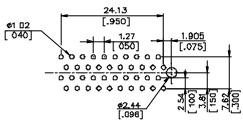

### **SPECIFICATIONS**

Mechanical Contact Normal Force: 75g min. Durability: 100 Cycles Contact Retention Force: 0.45kg min.

### Electrical

Current Rating: 1.0A, 30? Rise above Ambient Contact Resistance: 30mW max. initial, 40mW max. after Test Dielectric Withstand Voltage: 500V min. at Sea Level Pin to Pin Insulation Resistance: 1000MW min.

#### **Physical**

Housing: Thermoplastic, UL 94V-0 rated in White Color Contact: Copper alloy Plating: See "ORDERING INFORMATION " Storage Temperature Range: -55? to +105?

### DRAWING





RECOMMENDED P C.B. LAYOUT



## ORDERING INFORMATION



# **MCA Connector**

EH Series Vertical, T/H Type 1.27mm [.050"] Pitch 40 Pos.