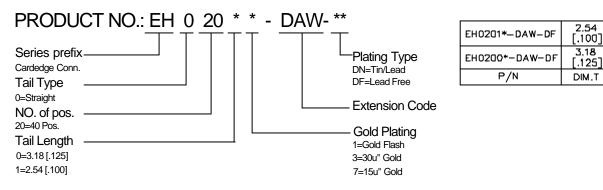

### **SPECIFICATIONS**

Mechanical Contact Normal Force: 75g min. Durability: 100 Cycles Contact Retention Force: 0.45kg min.

### Electrical

Current Rating: 1.0A, 30? Rise above Ambient Contact Resistance: 30mW max. initial, 40mW max. after Test Dielectric Withstand Voltage: 500V min. at Sea Level Pin to Pin Insulation Resistance: 1000MW min.

#### **Physical**

Housing: Thermoplastic, UL 94V-0 rated in White Color Contact: Copper alloy Plating: See "ORDERING INFORMATION " Storage Temperature Range: -55? to +105?

### DRAWING





RECOMMENDED P C.B. LAYOUT



## ORDERING INFORMATION



# **MCA Connector**

EH Series Vertical, T/H Type 1.27mm [.050"] Pitch 40 Pos.