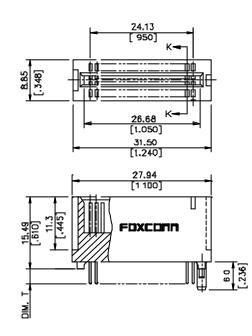

### **SPECIFICATIONS**

Mechanical Contact Normal Force: 75g min. Durability: 100 Cycles Contact Retention Force: 0.45kg min.

### Electrical

Current Rating: 1.0A, 30? Rise above Ambient Contact Resistance: 30mW max. initial, 40mW max. after Test Dielectric Withstand Voltage: 500V min. at Sea Level Pin to Pin Insulation Resistance: 1000MW min.

#### **Physical**

Housing: Thermoplastic, UL 94V-0 rated in White Color Contact: Copper alloy Plating: See "ORDERING INFORMATION " Storage Temperature Range: -55? to +105?

### DRAWING





RECOMMENDED P C.B. LAYOUT



## ORDERING INFORMATION



# **MCA Connector**

EH Series Vertical, T/H Type 1.27mm [.050"] Pitch 40 Pos.