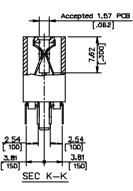

### **SPECIFICATIONS**

Mechanical Contact Normal Force: 75g min. Durability: 100 Cycles Contact Retention Force: 0.45kg min.

### Electrical

Current Rating: 1.0A, 30? Rise above Ambient Contact Resistance: 30mW max. initial, 40mW max. after Test Dielectric Withstand Voltage: 500V min. at Sea Level Pin to Pin Insulation Resistance: 1000MW min.

#### **Physical**

Housing: Thermoplastic, UL 94V-0 rated in White Color Contact: Copper alloy Plating: See "ORDERING INFORMATION " Storage Temperature Range: -55? to +105?

### DRAWING





RECOMMENDED P C.B. LAYOUT



## ORDERING INFORMATION



# **MCA Connector**

EH Series Vertical, T/H Type 1.27mm [.050"] Pitch 40 Pos.