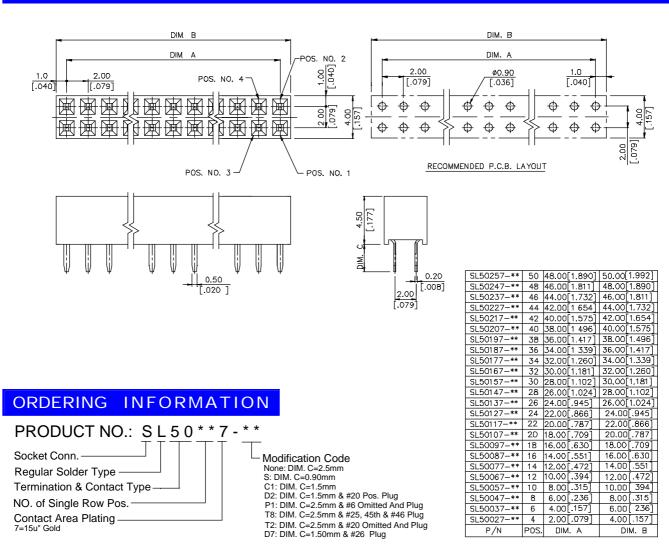

## **SPECIFICATIONS**

### Mechanical

Contact Retention Force: 0.45kg min. Insertion Force: 0.30kg max. Per Contact Withdrawal Force: 0.02kg min. Per Contact

## Electrical

Voltage Rating: 200V Current Rating: 1.0A Contact Resistance: 25mW max. Dielectric Withstanding Voltage: 650V AC Insulation Resistance: 1000MW

#### Physical

*Housing:* Thermoplastic, UL 94V-0 rated in Black Color *Contact:* Copper alloy *Plating:* See "ORDERING INFORMATION" *Operating Temperature:* -40 to +105

# **Socket Connector**

SL50 Series Vertical, T/H Type Dual Row Receptacle 2.00mm x 2.00mm Grid [.079" x .079"]



## DRAWING