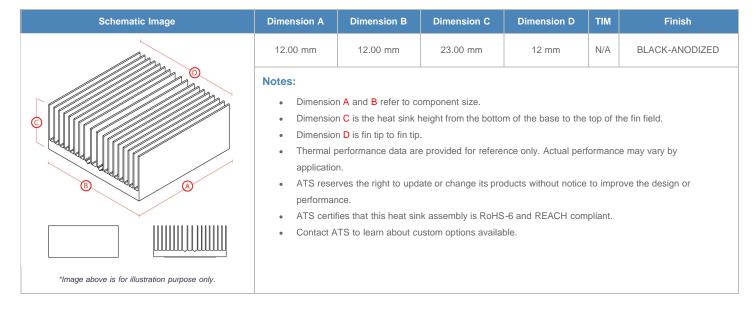

**

| AIR VELOCITY       |               | @200 LFM<br>1.0 M/S | @300 LFM<br>1.5 M/S | @400 LFM<br>2.0 M/S | @500 LFM<br>2.5 M/S | @600 LFM<br>3.0 M/S | @700 LFM<br>3.5 M/S | @800 LFM<br>4.0 M/S |
|--------------------|---------------|---------------------|---------------------|---------------------|---------------------|---------------------|---------------------|---------------------|
| THERMAL RESISTANCE | Unducted Flow | 10.21 °C/W          | 8.4 °C/W            | 7.3 °C/W            | 6.7 °C/W            | 6.2 °C/W            | 5.8 °C/W            | 5.5 °C/W            |
|                    | Ducted Flow   | 7.4                 | 6.4                 | 5.7                 | 5.3                 | 4.9                 | 4.7                 | 4.5                 |

## **Product Detail**