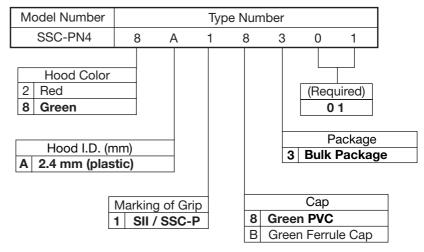

plastic types are available for the hood
- ➤ The plastic hood type corresponds to Telcordia specification GR-326-CORE and satisfies Vertical Burning Test for Classifying Materials UL94V-0 (excluding cap)

## ORDERING INFORMATION





Housing

## SSC-PN4 Series

Angle PC Application Designed for Ø 2.4 mm Cable

- ▶ Designed for Angel PC application
- ▶ Green colored body signifies Angle PC application
- ▶ Designed for Ø 2.4 mm cable
- ► Combined with SNZ-1A/3A series ferrule provides low insertion loss and ultra high return loss
- ▶ Recommended adaptor: SSC-AN Series and SSCF-2AN Series
- Plastic type is available for the hood
- Corresponds to Telcordia specification GR-326-CORE and satisfies Vertical Burning Test for Classifying Materials UL94V-0 (excluding cap)

## ORDERING INFORMATION