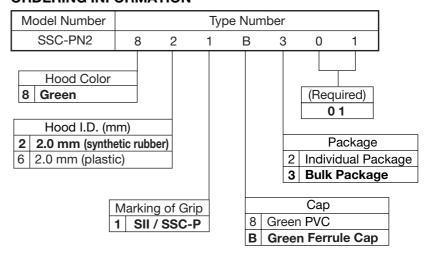

Housing

## **SSC-PN2 Series**

Angle PC Application
Designed for
Ø 2.0 mm Cable
Single Mode

- ▶ Designed for Angle PC application
- Green colored body signify Angle PC application
- ▶ Designed for ø 2.0 mm Cable
- ► Combined with SNZ-1A/3A series ferrule provides low insertion loss and ultra high return loss
- ▶ Recommended adaptor: SSC-AN series
- ▶ Both rubber and plastic types are available for the hood
- ➤ The plastic hood type corresponds to Telcordia specification GR-326-CORE and satisfies Vertical Burning Test for Classifying Materials UL94V-0 (excluding cap)

## ORDERING INFORMATION





Housing

## SSC-PN4 Series

Angle PC Application Designed for Ø 2.4 mm Cable

- ▶ Designed for Angel PC application
- ▶ Green colored body signifies Angle PC application
- ▶ Designed for Ø 2.4 mm cable
- ► Combined with SNZ-1A/3A series ferrule provides low insertion loss and ultra high return loss
- ▶ Recommended adaptor: SSC-AN Series and SSCF-2AN Series
- Plastic type is available for the hood
- Corresponds to Telcordia specification GR-326-CORE and satisfies Vertical Burning Test for Classifying Materials UL94V-0 (excluding cap)

## ORDERING INFORMATION