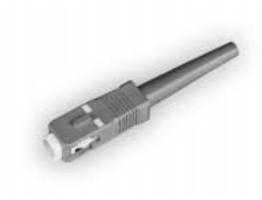

## **SSC-PN2 Series**

Angle PC Application
Designed for
Ø 2.0 mm Cable
Single Mode

- ▶ Designed for Angle PC application
- Green colored body signify Angle PC application
- ▶ Designed for ø 2.0 mm Cable
- ► Combined with SNZ-1A/3A series ferrule provides low insertion loss and ultra high return loss
- ▶ Recommended adaptor: SSC-AN series
- ▶ Both rubber and plastic types are available for the hood
- ➤ The plastic hood type corresponds to Telcordia specification GR-326-CORE and satisfies Vertical Burning Test for Classifying Materials UL94V-0 (excluding cap)