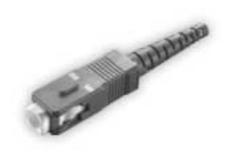

## SSC-PN4 Series

Angle PC Application Designed for Ø 2.4 mm Cable

- ▶ Designed for Angel PC application
- ▶ Green colored body signifies Angle PC application
- ▶ Designed for Ø 2.4 mm cable
- ► Combined with SNZ-1A/3A series ferrule provides low insertion loss and ultra high return loss
- ▶ Recommended adaptor: SSC-AN Series and SSCF-2AN Series
- Plastic type is available for the hood
- Corresponds to Telcordia specification GR-326-CORE and satisfies Vertical Burning Test for Classifying Materials UL94V-0 (excluding cap)