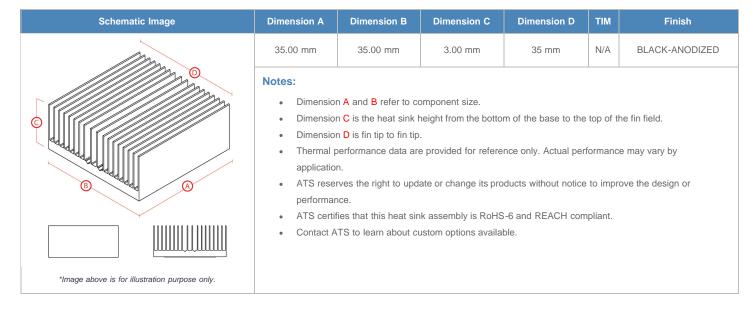

**

| AIR VELOCITY       |               | @200 LFM<br>1.0 M/S | @300 LFM<br>1.5 M/S | @400 LFM<br>2.0 M/S | @500 LFM<br>2.5 M/S | @600 LFM<br>3.0 M/S | @700 LFM<br>3.5 M/S | @800 LFM<br>4.0 M/S |
|--------------------|---------------|---------------------|---------------------|---------------------|---------------------|---------------------|---------------------|---------------------|
| THERMAL RESISTANCE | Unducted Flow | 34.42 °C/W          | 33.6 °C/W           | 32.4 °C/W           | 31.2 °C/W           | 29.6 °C/W           | 27.9 °C/W           | 26.2 °C/W           |
|                    | Ducted Flow   | 9                   | 7.6                 | 6.7                 | 6.1                 | 5.6                 | 5.3                 | 5                   |

## **Product Detail**