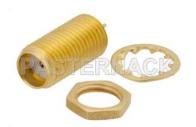

## SMA Female Bulkhead Hermetically Sealed Connector Solder Attachment Stub Terminal, .250 inch Diameter

## TECHNICAL DATA SHEET

PE4532

SMA Female Bulkhead Hermetically Sealed Connector Solder Attachment Stub Terminal, .250 inch Diameter

Configuration

Connector SMA Female
Connector Interface Type Stub
Cable Attachment Method (Shield/Contact) Solder
Body Style Straight
Mount Method Bulkhead

Connector

Type SMA Female
Contact Material and Plating Gold
Body Material and Plating Brass, Gold
Dielectric Type PTFE

Compliance Certifications (visit www.Pasternack.com for current document)

RoHS Compliant Yes