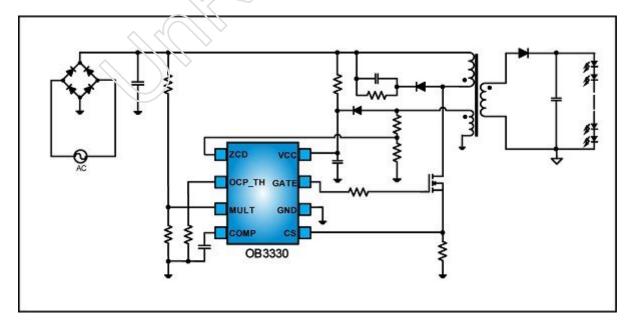

erformance LED lighting application.

#### Features:

- ◆ Primary-Side Control with Single Stage PFC Topology (PF>0.9)
- High Current Accuracy
- ◆ Analog Multiplier for High Power Factor Correction
- ◆ Transition Mode (TM) Operation to Achieve High Efficiency
- ◆ Eliminate Opto-coupler and TL431 to Reduce BOM Count
- ♦ Ultra-low Start-up Current and Operating Current
- Soft-start function
- Cycle-by-Cycle Current Limiting (OCP)
- Selectable Threshold of OCP
- VCC Under Voltage Lockout (UVLO)
- VCC Over Voltage Protection
- Output Over Voltage Protection
- Over-temperature Protection
- LED Open and Short Circuit Protection
- Available in SOP8 package, RoHS compliant

### Applications:

- LED Bulb, PAR, Tube
- LED Down light, Floodlight
- External LED driver module

## Typical Application:



[关闭窗口]