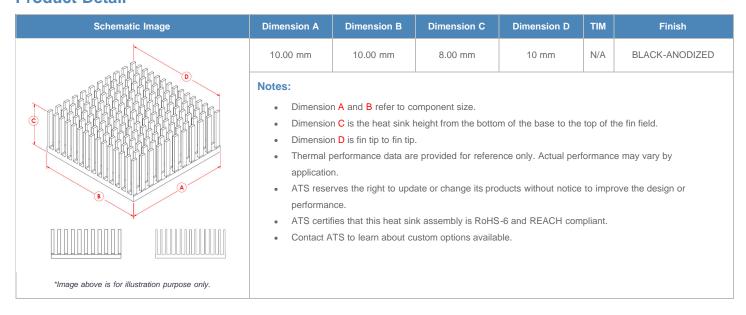

**

| AIR VELOCITY       |               | @200 LFM<br>1.0 M/S | @300 LFM<br>1.5 M/S | @400 LFM<br>2.0 M/S | @500 LFM<br>2.5 M/S | @600 LFM<br>3.0 M/S | @700 LFM<br>3.5 M/S | @800 LFM<br>4.0 M/S |
|--------------------|---------------|---------------------|---------------------|---------------------|---------------------|---------------------|---------------------|---------------------|
| THERMAL RESISTANCE | Unducted Flow | 42.13 °C/W          | 35.5 °C/W           | 31.3 °C/W           | 28.4 °C/W           | 26.2 °C/W           | 24.4 °C/W           | 23 °C/W             |
|                    | Ducted Flow   | 29.8                | 25                  | 22.1                | 20                  | 18.5                | 17.3                | 16.3                |

## **Product Detail**