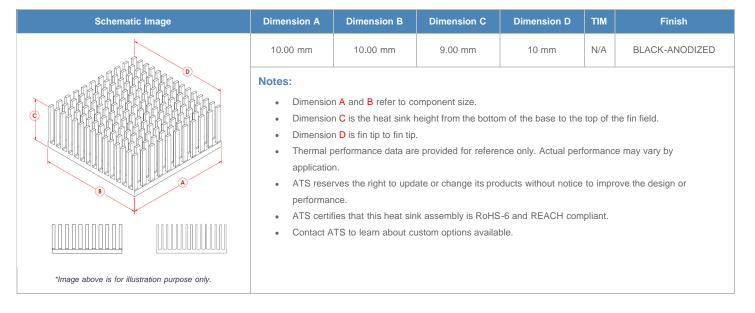

## **BGA Heat Sink (High Aspect Ratio Ext.) Custom Pin Fin**

ATS010010009-PF-1H

ATS Part#: Description:

10.00 x 10.00 x 9.00 mm BGA Heat Sink (High Aspect Ratio Ext.) Custom Pin Fin

Heat Sink Type: Custom Pin Fin

Heat Sink Attachment: N/A
Equivalent Part Number: N/A

\*Image above is for illustration purpose only.