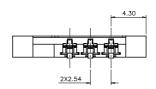

s steel

Insulator: Glass filled high temperature Engineering plastics UL94V-

0, black

2. Finish:

Contact: 0.38 micron Min gold plateing at mating area, 1.27-2.54 micron matte tin at solder tail, 1.27-2.54 micronnickel under plated. Wing: 2.0 micron bright tin and 1.27-2.54 micron nickel under plate

3. Electrical specifications:

Voltage rating: 250 Vac min Current rating: 2.0 A min

Dielectric strength: 1000 Vac for 1 minute min Insulation resistance: 1000 MEG ohm min Contact resistance: 30 milliohm max Operation temperature: -55°C to +125°C

4. Mechanical specifications:

Durability: 5,000 cycles

Normal force at mated position:  $0.5N \pm 0.2N$ 

5. Packaging:

Parts to be packaged in anti-static tape and reel. All packaging

materials to be approved by Amphenol engineering.













RECOMENDED PCB LAYOUT