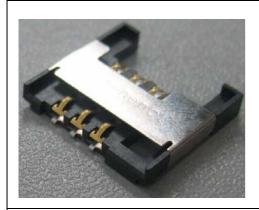

## **SIM Card Connector**

Part Number: CAD06W2272

6 Pins Wingblock(Cover) Without **Switch Connector, SMT Mounting** 

- Cover

- With card guide and card stop

- Total height is 2.7mm

1. Material:

Contact: Phosphor Copper Wing: Stainless steel