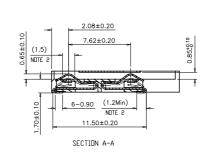

steel

Insulator: Glass filled high temperature Engineering plastics UL94V-

0, black

2. Finish:

Contact: 0.38 micron Min gold plateing at mating area, 1.27-2.54 micron matte tin at solder tail, 1.27-2.54 micronnickel under plated. Wing: 2.0 micron bright tin and 1.27-2.54 micron nickel under plate

3. Electrical specifications:

Voltage rating: 250 Vac min Current rating: 2.0 A min

Dielectric strength: 1000 Vac for 1 minute min Insulation resistance: 1000 MEG ohm min Contact resistance: 30 milliohm max Operation temperature: -55°C to +125°C

4. Mechanical specifications:

Durability: 5,000 cycles

Normal force at mated position:  $0.5N \pm 0.2N$ 

5. Packaging:

Parts to be packaged in anti-static tape and reel. All packaging

materials to be approved by Amphenol engineering.













RECOMENDED PCB LAYOUT