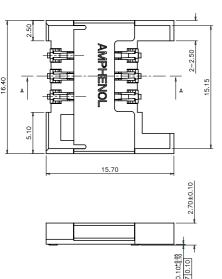

## **SIM Card Connector**

Part Number: CAD06W2272

6 Pins Wingblock(Cover) Without **Switch Connector, SMT Mounting** 

- Cover

- With card guide and card stop

- Total height is 2.7mm

1. Material:

Contact: Phosphor Copper Wing: Stainless steel

4. Mechanical specifications:

Durability: 5,000 cycles

Normal force at mated position:  $0.5N \pm 0.2N$ 

5. Packaging:

Parts to be packaged in anti-static tape and reel. All packaging

materials to be approved by Amphenol engineering.