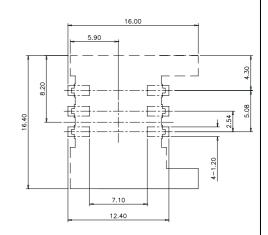

## **SIM Card Connector**

Part Number: CAD06W2272

6 Pins Wingblock(Cover) Without **Switch Connector, SMT Mounting** 

- Cover

- With card guide and card stop

- Total height is 2.7mm

1. Material:

Contact: Phosphor Copper Wing: Stainless steel