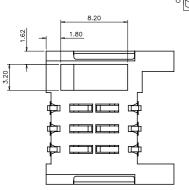

nless steel

Insulator: Glass filled high temperature Engineering plastics UL94V-

0, black

2. Finish:

Contact: 0.38 micron Min gold plateing at mating area, 1.27-2.54 micron matte tin at solder tail, 1.27-2.54 micronnickel under plated. Wing: 2.0 micron bright tin and 1.27-2.54 micron nickel under plate

3. Electrical specifications:

Voltage rating: 250 Vac min Current rating: 2.0 A min

Dielectric strength: 1000 Vac for 1 minute min Insulation resistance: 1000 MEG ohm min Contact resistance: 30 milliohm max Operation temperature: -55°C to +125°C

4. Mechanical specifications:

Durability: 5,000 cycles

Normal force at mated position:  $0.5N \pm 0.2N$ 

5. Packaging:

Parts to be packaged in anti-static tape and reel. All packaging

materials to be approved by Amphenol engineering.













RECOMENDED PCB LAYOUT