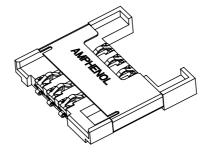

## **SIM Card Connector**

Part Number: CAD06W2272

6 Pins Wingblock(Cover) Without **Switch Connector, SMT Mounting** 

- Cover

- With card guide and card stop

- Total height is 2.7mm

1. Material:

Contact: Phosphor Copper Wing: Stainless steel