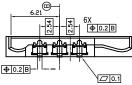

## 6 Pins Wingblock(Cover) Without Switch Connector, SMT Mounting

- Cover
- With card guide and card stop
- Total height is 2.6mm

- 1. Material:
  - Contact: Phosphor Copper Wing: Stainless steel Insulator: Glass filled high temperature Engineering plastics UL94V-0, black
- 2. Finish:

Contact: 0.38 micron Min gold plateing at mating area, 1.27-2.54 micron matte tin at solder tail, 1.27-2.54 micronnickel under plated. Wing: 2.0 micron bright tin and 1.27-2.54 micron nickel under plate

- Electrical specifications: Voltage rating: 250 Vac min Current rating: 2.0 A min Dielectric strength: 1000 Vac for 1 minute min Insulation resistance: 1000 MEG ohm min Contact resistance: 30 milliohm max Operation temperature: -55°C to +125°C
- Mechanical specifications: Durability: 5,000 cycles Normal force at mated position: 0.5N±0.2N
- 5. Packaging: