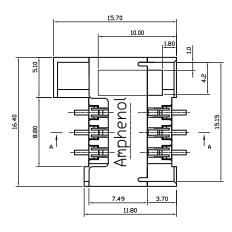

## 6 Pins Wingblock(Cover) Without Switch Connector, SMT Mounting

- Cover
- With card guide and card stop
- Total height is 2.6mm

- 1. Material:
  - Contact: Phosphor Copper Wing: Stainless steel Insulator: Glass filled high temperature Engineering plastics UL94V-0, black
- 2. Finish:

- Electrical specifications: Voltage rating: 250 Vac min Current rating: 2.0 A min Dielectric strength: 1000 Vac for 1 minute min Insulation resistance: 1000 MEG ohm min Contact resistance: 30 milliohm max Operation temperature: -55°C to +125°C
- Mechanical specifications: Durability: 5,000 cycles Normal force at mated position: 0.5N±0.2N
- 5. Packaging: