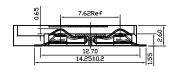

## 6 Pins Wingblock(Cover) Without Switch Connector, SMT Mounting

- Cover
- With card guide and card stop
- Total height is 2.6mm

- 1. Material:
  - Contact: Phosphor Copper Wing: Stainless steel Insulator: Glass filled high temperature Engineering plastics UL94V-0, black
- 2. Finish:

Parts to be packaged in anti-static tape and reel. All packaging materials to be approved by Amphenol engineering.

SECTION A-A

6 CONTACT