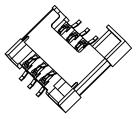

## 6 Pins Wingblock(Cover) Without Switch Connector, SMT Mounting

- Cover
- With card guide and card stop
- Total height is 2.6mm

- 1. Material:
  - Contact: Phosphor Copper Wing: Stainless steel Insulator: Glass filled high temperature Engineering plastics UL94V-0, black
- 2. Finish: