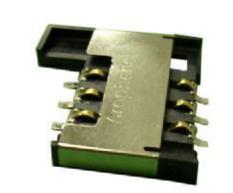

## **SIM Card Connector**

Part Number : CAD06W7262

## 6 Pins Wingblock(Cover) Without Switch Connector, SMT Mounting

- Cover
- With card guide and card stop
- Total height is 2.6mm

- 1. Material:
  - Contact: Phosphor Copper Wing: Stainless steel Insulator: Glass filled high temperature Engineering plastics UL94V-0, black
- 2. Finish: