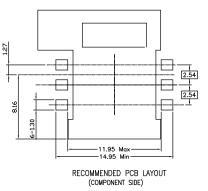

## 6 Pins Wingblock(Cover) Without Switch Connector, SMT Mounting

- Cover
- With card guide and card stop
- Total height is 2.6mm

- 1. Material:
  - Contact: Phosphor Copper Wing: Stainless steel Insulator: Glass filled high temperature Engineering plastics UL94V-0, black
- 2. Finish: