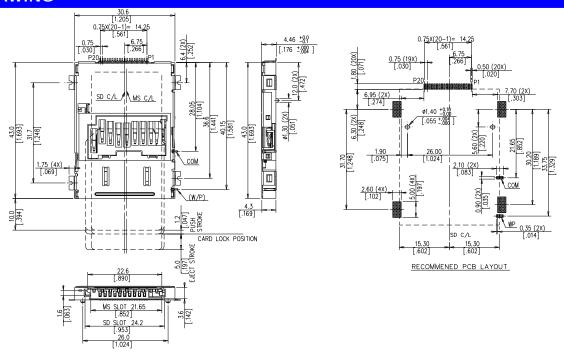

# **SPECIFICATIONS**

#### Mechanical

**Contact Retention Force:** 0.2kg min. **Card Retention Force:** 100gf min.

Card Insertion/Ejection Force: 0.3Kgf to 1Kgf.

Durability: 12000 Cycles

#### **Electrical**

**Voltage Rating:** 3.3V **Current Rating:** 0.5A

Contact Resistance: 20mW max. Insulation Resistance: 1000MW

**Low Level Contact Resistance:** 30 milliohms max. **Dielectric Withstanding Voltage:** 750 V AC RMS

### **Physical**

Housing: LCP, UL 94V-0 rated in Black Color

Contact: Copper alloy

**Operating Temperature:** -20  $\mathcal C$  to +85  $\mathcal C$ 

## 3 in 1 connector

2WX Series Reverse,SMT Type Memory Stick+SD+MMC



# **DRAWING**



# ORDERING INFORMATION