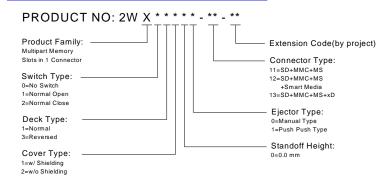

# **SPECIFICATIONS**

#### Mechanical

**Contact Retention Force:** 0.2kg min. **Card Retention Force:** 100gf min.

Card Insertion/Ejection Force: 0.3Kgf to 1Kgf.

Durability: 12000 Cycles

#### **Electrical**

**Voltage Rating:** 3.3V **Current Rating:** 0.5A

Contact Resistance: 20mW max. Insulation Resistance: 1000MW

**Low Level Contact Resistance:** 30 milliohms max. **Dielectric Withstanding Voltage:** 750 V AC RMS

### **Physical**

Housing: LCP, UL 94V-0 rated in Black Color

Contact: Copper alloy

**Operating Temperature:** -20  $\mathcal C$  to +85  $\mathcal C$ 

## 3 in 1 connector

2WX Series Reverse,SMT Type Memory Stick+SD+MMC



# **DRAWING**



# ORDERING INFORMATION