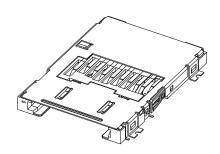

# **SPECIFICATIONS**

#### Mechanical

**Contact Retention Force:** 0.2kg min. **Card Retention Force:** 100gf min.

Card Insertion/Ejection Force: 0.3Kgf to 1Kgf.

Durability: 12000 Cycles

#### **Electrical**

**Voltage Rating:** 3.3V **Current Rating:** 0.5A

Contact Resistance: 20mW max. Insulation Resistance: 1000MW

**Low Level Contact Resistance:** 30 milliohms max. **Dielectric Withstanding Voltage:** 750 V AC RMS

### **Physical**

Housing: LCP, UL 94V-0 rated in Black Color

Contact: Copper alloy

**Operating Temperature:** -20  $\mathcal C$  to +85  $\mathcal C$ 

## 3 in 1 connector

2WX Series Reverse,SMT Type Memory Stick+SD+MMC



# **DRAWING**



# ORDERING INFORMATION