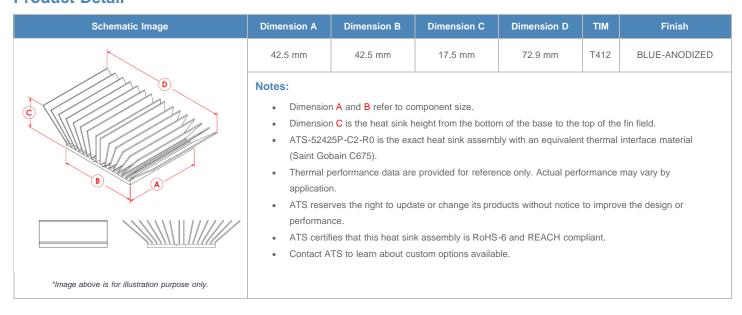

**

| AIR VELOCITY       |               | @200 LFM<br>1.0 M/S | @300 LFM<br>1.5 M/S | @400 LFM<br>2.0 M/S | @500 LFM<br>2.5 M/S | @600 LFM<br>3.0 M/S | @700 LFM<br>3.5 M/S | @800 LFM<br>4.0 M/S |
|--------------------|---------------|---------------------|---------------------|---------------------|---------------------|---------------------|---------------------|---------------------|
| THERMAL RESISTANCE | Unducted Flow | 1.90 °C/W           | 1.52 °C/W           | 1.32 °C/W           | 1.19 °C/W           | 1.09 °C/W           | 1.02 °C/W           | 0.96 °C/W           |
|                    | Ducted Flow   | 1.53                | n/a                 | n/a                 | n/a                 | n/a                 | n/a                 | n/a                 |

## **Product Detail**