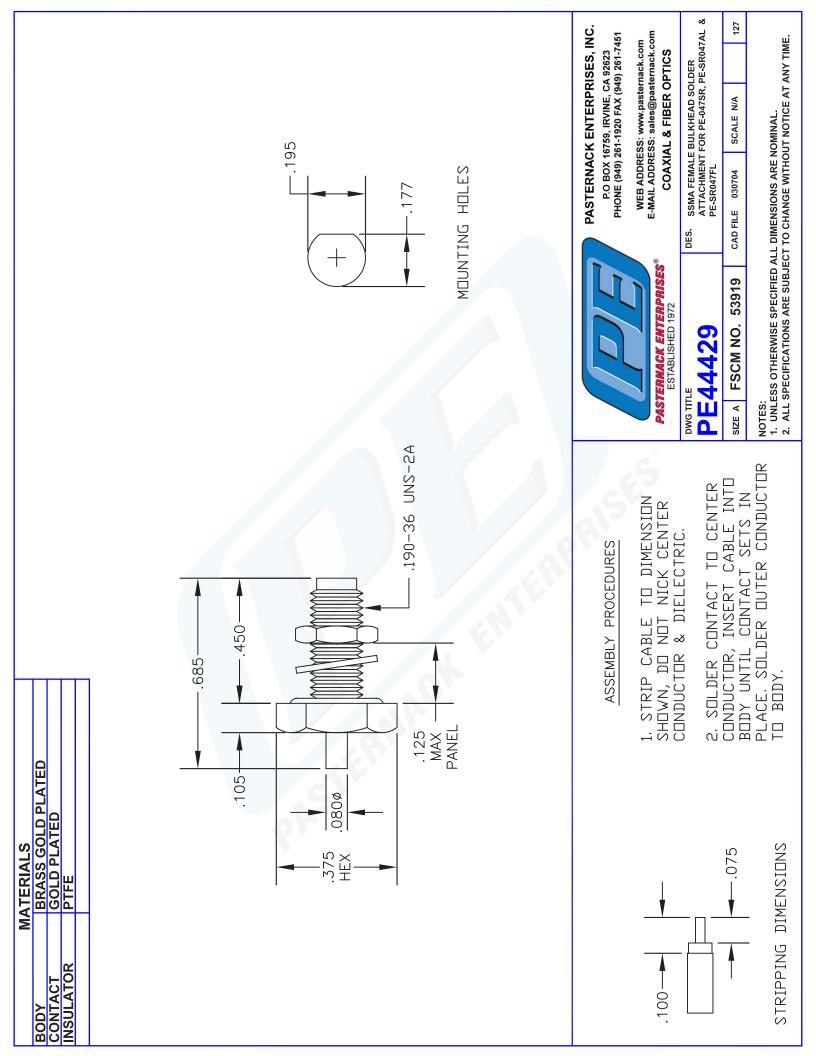

PORT

<u>PE44429</u>

SSMA Female Bulkhead Connector Solder Attachment For PE-047SR, PE-SR047AL, PE-SR047FL, .177 inch D Hole

## **TECHNICAL DATA SHEET**

| SSMA Female Bulkhead Connector Solder Attachment For PE-047SR, PE-SR047AL, PE-SR047FL, .177 inch D Hole |                                |
|---------------------------------------------------------------------------------------------------------|--------------------------------|
| Configuration                                                                                           |                                |
| Connector                                                                                               | SSMA Female                    |
| Connector Interface Type                                                                                | PE-047SR,PE-SR047AL,PE-SR047FL |
| Cable Attachment Method (Shield/Contact)                                                                | Solder/Solder                  |
| Body Style                                                                                              | Straight                       |
| Mount Method                                                                                            | Bulkhead                       |
| Electrical Specifications                                                                               |                                |
| Impedance, Ohms                                                                                         | 50                             |
| Mechanical Specifications                                                                               |                                |
| Size                                                                                                    |                                |
| Length, in [mm]                                                                                         | 0.685 [17.4]                   |
| Width/Dia., in [mm]                                                                                     | 0.375 [9.53]                   |
| Weight, lbs [g]                                                                                         | 0.008 [3.63]                   |
| Connector                                                                                               |                                |
| Туре                                                                                                    | SSMA Female                    |
| Contact Material and Plating                                                                            | Gold                           |
| Body Material and Plating                                                                               | Brass, Gold                    |
| Compliance Certifications (visit www.Pasternack.com                                                     | m for current document)        |
| RoHS Compliant                                                                                          | Yes                            |
| Plotted and Other Data                                                                                  |                                |
| Notes:                                                                                                  | Values at 25 °C, sea level     |
|                                                                                                         |                                |