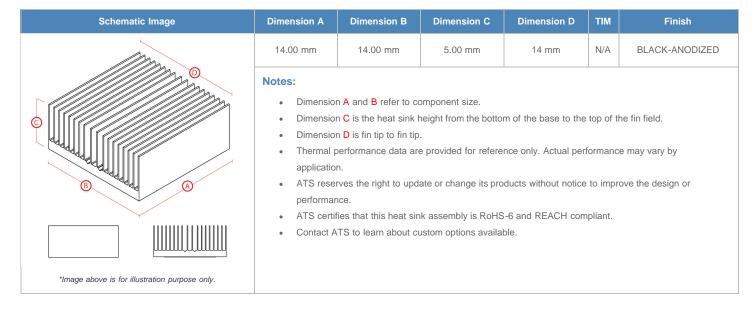

## BGA Heat Sink (High Aspect Ratio Ext.) Straight Fin

ATS Part#: ATS014014005-SF-3D

Description: 14.00 x 14.00 x 5.00 mm BGA Heat Sink (High Aspect Ratio Ext.) Straight Fin

Heat Sink Type: Straight Fin
Heat Sink Attachment: superGRIP
Equivalent Part Number: N/A

\*Image above is for illustration purpose only.