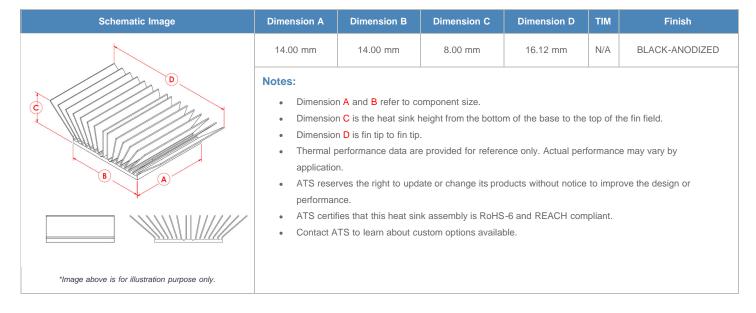

**

| AIR VELOCITY       |               | @200 LFM<br>1.0 M/S | @300 LFM<br>1.5 M/S | @400 LFM<br>2.0 M/S | @500 LFM<br>2.5 M/S | @600 LFM<br>3.0 M/S | @700 LFM<br>3.5 M/S | @800 LFM<br>4.0 M/S |
|--------------------|---------------|---------------------|---------------------|---------------------|---------------------|---------------------|---------------------|---------------------|
| THERMAL RESISTANCE | Unducted Flow | 23.7 °C/W           | 19 °C/W             | 16.4 °C/W           | 14.7 °C/W           | 13.5 °C/W           | 12.5 °C/W           | 11.8 °C/W           |
|                    | Ducted Flow   | 14.9                | 12.6                | 11.1                | 10.1                | 9.3                 | 8.7                 | 8.2                 |

## **Product Detail**