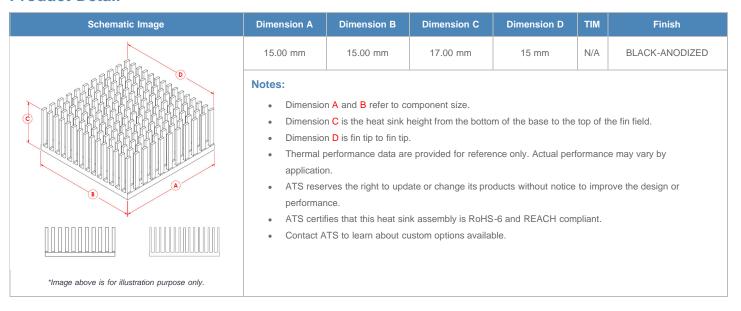

**

| AIR VELOCITY       |               | @200 LFM<br>1.0 M/S | @300 LFM<br>1.5 M/S | @400 LFM<br>2.0 M/S | @500 LFM<br>2.5 M/S | @600 LFM<br>3.0 M/S | @700 LFM<br>3.5 M/S | @800 LFM<br>4.0 M/S |
|--------------------|---------------|---------------------|---------------------|---------------------|---------------------|---------------------|---------------------|---------------------|
| THERMAL RESISTANCE | Unducted Flow | 11.42 °C/W          | 9.3 °C/W            | 8.1 °C/W            | 7.4 °C/W            | 6.8 °C/W            | 6.3 °C/W            | 6 °C/W              |
|                    | Ducted Flow   | 8.2                 | 7                   | 6.2                 | 5.7                 | 5.3                 | 5                   | 4.7                 |

## **Product Detail**