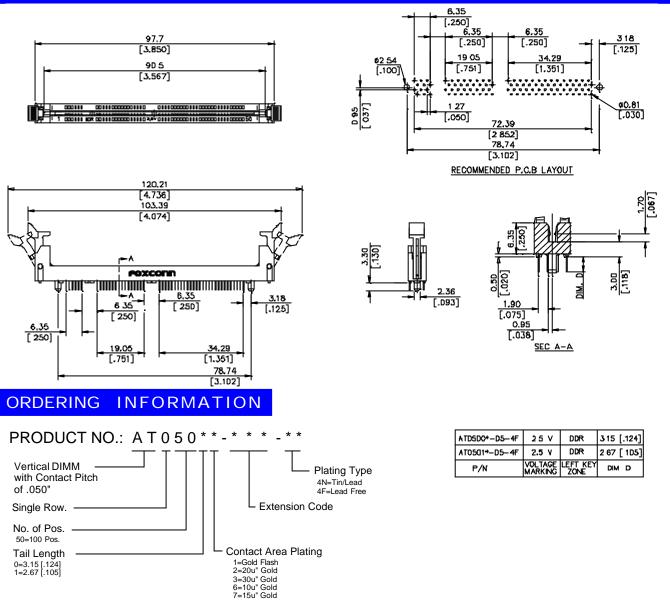

## **SPECIFICATIONS**

#### Mechanical

Contact Retention Force: 0.75Lbs (0.34kg) min. Durability: 25 Cycles Vibration: Pass MIL-STD-1344A, method 2005 condition

Electrical Voltage Rating: 250V Current Rating: 1.0A max. Dielectric Withstanding Voltage: 500V Insulation Resistance: 1000MW min. Low Level Contact Resistance (Dry Circuit): 30mW max. initial

#### Physical

Housing: Thermoplastic, UL 94V-0 rated in Black Color Ejector Lever: Thermoplastic, UL 94V-0 rated in Ivory Color Contact: Copper alloy Operating Temperature: 0 to +85

# **DDR Connector**

AT050 Series Vertical, T/H Type 1.27mm [.050"] Pitch 100 Pos.



### DRAWING