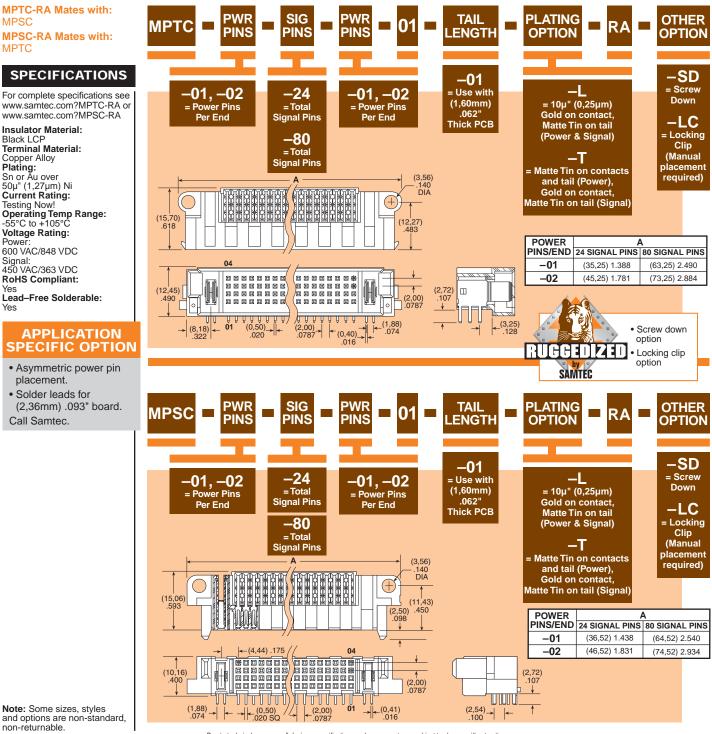

MPTC-01-80-01-01-01-L-RA-SD

(2,00mm) .0787"

**MPTC-RA, MPSC-RA SERIES** 

## **25A RIGHT ANGLE SIGNAL/POWER COMBO**

and options are non-standard, non-returnable.

Yes

Yes

Due to technical progress, all designs, specifications and components are subject to change without notice. WWW.SAMTEC.COM