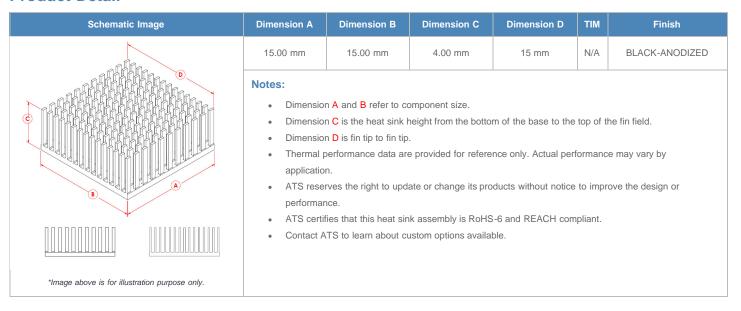

**

| AIR VELOCITY       |               | @200 LFM<br>1.0 M/S | @300 LFM<br>1.5 M/S | @400 LFM<br>2.0 M/S | @500 LFM<br>2.5 M/S | @600 LFM<br>3.0 M/S | @700 LFM<br>3.5 M/S | @800 LFM<br>4.0 M/S |
|--------------------|---------------|---------------------|---------------------|---------------------|---------------------|---------------------|---------------------|---------------------|
| THERMAL RESISTANCE | Unducted Flow | 48.85 °C/W          | 42.2 °C/W           | 37.9 °C/W           | 34.7 °C/W           | 32.2 °C/W           | 30.2 °C/W           | 28.5 °C/W           |
|                    | Ducted Flow   | 29.2                | 24.5                | 21.6                | 19.6                | 18                  | 16.8                | 15.9                |

## **Product Detail**