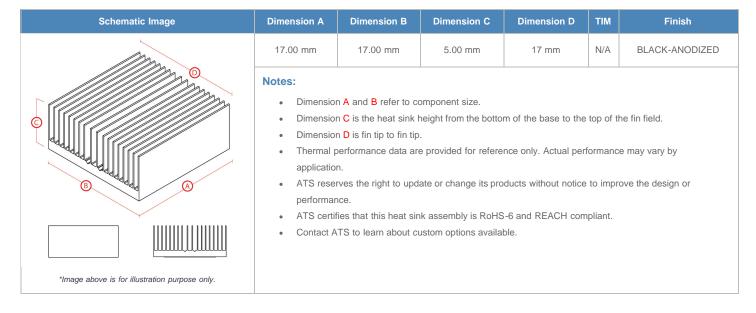

## BGA Heat Sink (High Aspect Ratio Ext.) Straight Fin

ATS Part#: ATS017017005-SF-5D

Description: 17.00 x 17.00 x 5.00 mm BGA Heat Sink (High Aspect Ratio Ext.) Straight Fin

Heat Sink Type: Straight Fin
Heat Sink Attachment: superGRIP
Equivalent Part Number: N/A

\*Image above is for illustration purpose only.