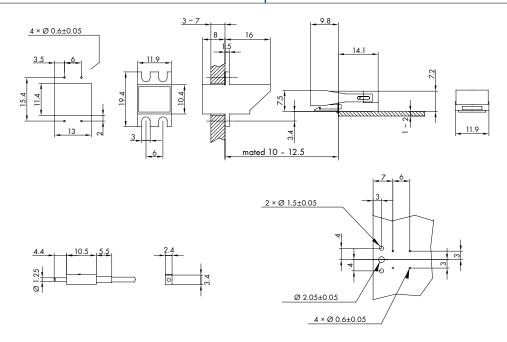

#### **Specifications**

| mechanical resistance           | 30 N tensile load                  |
|---------------------------------|------------------------------------|
| operating temperature           | -25 °C to +70 °C                   |
| durability                      | min. 500 mating cycles             |
| force on PCB after mating       | force-free, length compensation    |
| longitudinal/lateral float      | 2.5 mm / 0.5 mm                    |
| connecting/disconnecting forces | typical 15 N for all 4 connections |
| highest packing density         | 4 connections within 12 mm         |
| protection of fiber end face    | dust cap                           |
| cable diameter                  | 0.9 or 1.7 mm                      |