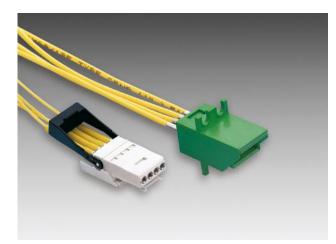

## FIBERGATE BACKPLANE CONNECTOR

#### Features

- fiber optic connector with integrated adapter
- full-ceramic ferrule inserts with individual configuration
- guaranteed transmission safety
- lateral floating compensation
- dust protection for connector and adapter
- populated with 1 to 4 Ø 1.25 mm ferrules
- snap-on mounting