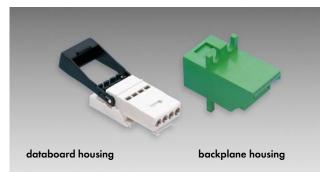

### Ordering information: backplane system

| Description                                                     |            | Туре           |
|-----------------------------------------------------------------|------------|----------------|
| backplane housing without inserts                               |            | FGAT-BP-A001-4 |
| backplane housing fixing                                        |            | FGAT-FIX-A001  |
| databoard housing without inserts                               |            | FGAT-BP-A002-4 |
| databoard housing fixing                                        |            | FGAT-FIX-A002  |
| insert (1.25 mm ferrule)                                        | PC         | FGAT-INS-A001  |
| insert (1.25 mm ferrule)                                        | APC        | FGAT-INS-A601  |
| crimpset 0.9 mm                                                 | PC         | FGAT-CS-A002   |
| crimpset 0.9 mm                                                 | APC        | FGAT-CS-A003   |
| crimpset 1.7 mm                                                 | PC and APC | FGAT-CS-A001   |
| key for insert disassembly                                      |            | FGAT-KEY-A001  |
| inspection device adapter for backplane connector <sup>1)</sup> |            | FGAT-TIP-A001  |
| inspection device adapter for databoard connector <sup>1)</sup> |            | FGAT-TIP-A002  |
| cleaning devices                                                |            | FGAT-CLN-A001  |
| cleaning stripes for FGAT-CLN-A001 (Set of 10 pieces)           |            | FGAT-WPS-A001  |
|                                                                 |            |                |