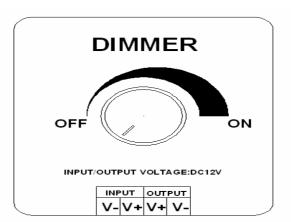

#### Warning:

Supply voltage of this product is DC12V; never connect to DC24V or AC220V.

. Never connect two wires directly in case of short circuit

Lead wire should be connected correctly according to colors that connecting diagram offers.

#### Picture 1

## **Electrical -Optical Characteristics**

(Ta=25)

| Item                  | Symbol | Value   | Unit |
|-----------------------|--------|---------|------|
| Input Voltage (DC)    | Vi     | DC12V   | V    |
| out Current(DC)       | li     | 8       | A    |
| Operating Temperature | Tope   | -20-60  |      |
| Operating Humidity    | Hstg   | 5 ~ 95% |      |