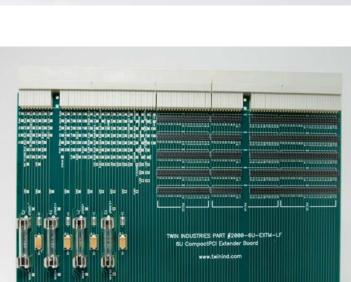

Twin Industries CompactPCI extender cards provide access to cards under test to facilitate signal monitoring and debugging. Additional benefits include the protection of systems slots from excess wear and tear during the removal and insertion of test cards.

## **FEATURES:**

- Test points for signals
- Standard 3AG fuses protect voltages
- Power/Ground Planes
- Available in 3U and 6U form factors

PART NUMBER 2000-EXTM-LF Board Dim.: 3U (100mm x 160mm)

PART NUMBER 2000-6U-EXTM-LF Board Dim.: 6U (233mm x 160mm)