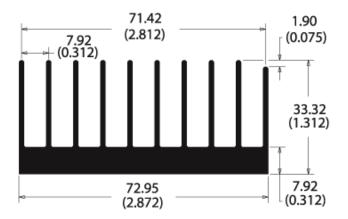

### **Features & Benefits**

- » Aluminum extrusions are the most costeffective solution for the majority of electronic cooling applications
- » This extrusion profile has 10 fins
- » Extrusion type is straight fin, AL-6063
- » Surface area (in²/in) is 25.90

\*Image above is for illustration purposes only.

# **Product Details**

LENGTHWIDTHHEIGHTFIN SPACINGBASE THICKNESSFINISH304.8 mm72.95 mm33.32 mm7.92 mm7.92 mmNONE