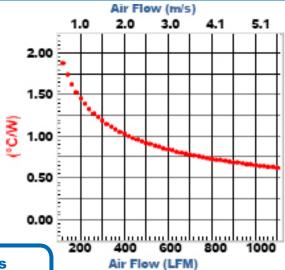

# **Thermal Performance**

#### HEAT SINK THERMAL RESISTANCE

#### NOTES:

- 1) Thermal curve based on 76 mm length.
- Thermal performance data are provided for reference only. Actual performance may vary by application.
- ATS reserves the right to update or change its products without notice to improve the design or performance.
- 4) Contact ATS to learn about custom options available.