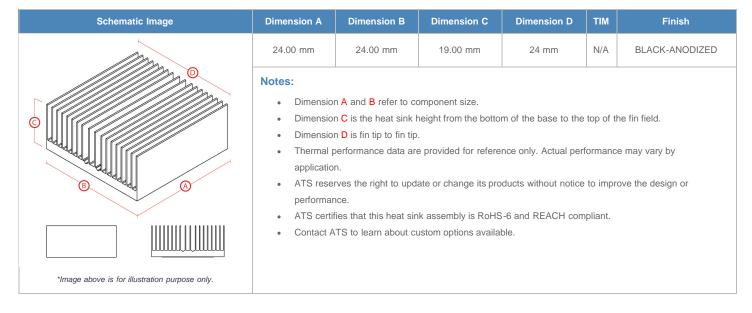

**

| AIR VELOCITY       |               | @200 LFM<br>1.0 M/S | @300 LFM<br>1.5 M/S | @400 LFM<br>2.0 M/S | @500 LFM<br>2.5 M/S | @600 LFM<br>3.0 M/S | @700 LFM<br>3.5 M/S | @800 LFM<br>4.0 M/S |
|--------------------|---------------|---------------------|---------------------|---------------------|---------------------|---------------------|---------------------|---------------------|
| THERMAL RESISTANCE | Unducted Flow | 5.41 °C/W           | 3.7 °C/W            | 3.1 °C/W            | 2.7 °C/W            | 2.5 °C/W            | 2.3 °C/W            | 2.1 °C/W            |
|                    | Ducted Flow   | 2.8                 | 2.4                 | 2.1                 | 1.9                 | 1.8                 | 1.7                 | 1.6                 |

## **Product Detail**