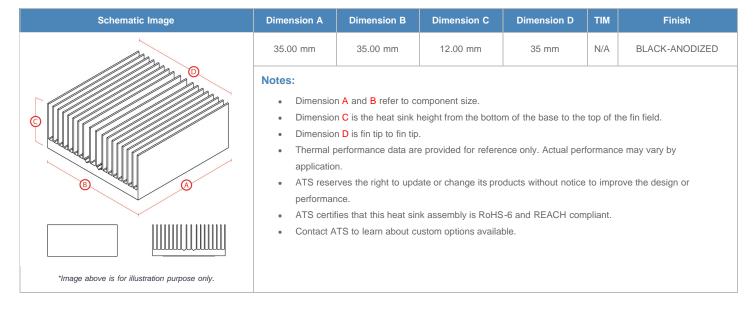

## BGA Heat Sink (High Aspect Ratio Ext.) Straight Fin

ATS Part#: ATS035035012-SF-11K

Description: 35.00 x 35.00 x 12.00 mm BGA Heat Sink (High Aspect Ratio Ext.) Straight Fin

Heat Sink Type: Straight Fin
Heat Sink Attachment: superGRIP
Equivalent Part Number: N/A

\*Image above is for illustration purpose only.