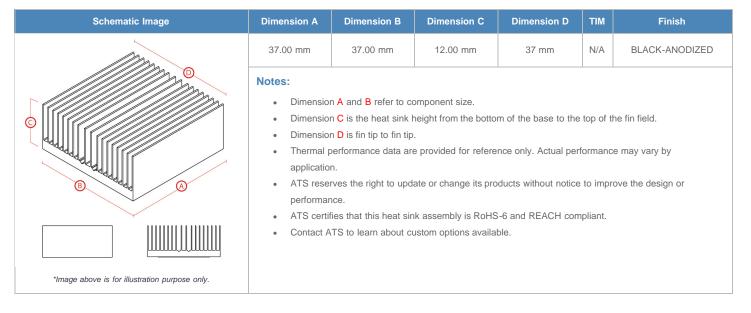

**

| AIR VELOCITY       |               | @200 LFM<br>1.0 M/S | @300 LFM<br>1.5 M/S | @400 LFM<br>2.0 M/S | @500 LFM<br>2.5 M/S | @600 LFM<br>3.0 M/S | @700 LFM<br>3.5 M/S | @800 LFM<br>4.0 M/S |
|--------------------|---------------|---------------------|---------------------|---------------------|---------------------|---------------------|---------------------|---------------------|
| THERMAL RESISTANCE | Unducted Flow | 6.69 °C/W           | 4 °C/W              | 3 °C/W              | 2.5 °C/W            | 2.2 °C/W            | 2 °C/W              | 1.8 °C/W            |
|                    | Ducted Flow   | 2.3                 | 1.9                 | 1.7                 | 1.5                 | 1.4                 | 1.3                 | 1.2                 |

## **Product Detail**