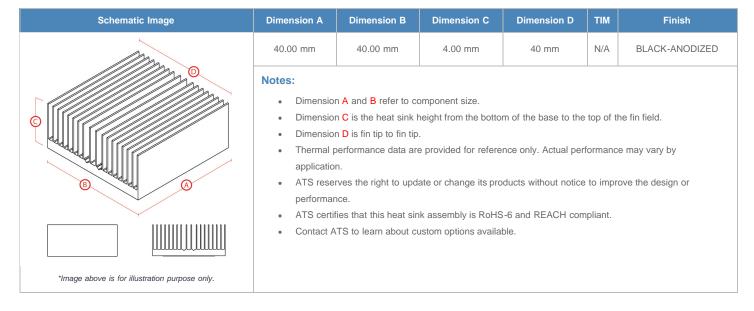

## BGA Heat Sink (High Aspect Ratio Ext.) Straight Fin

ATS Part#: ATS040040004-SF-13C

Description: 40.00 x 40.00 x 4.00 mm BGA Heat Sink (High Aspect Ratio Ext.) Straight Fin

Heat Sink Type: Straight Fin
Heat Sink Attachment: superGRIP
Equivalent Part Number: N/A

\*Image above is for illustration purpose only.