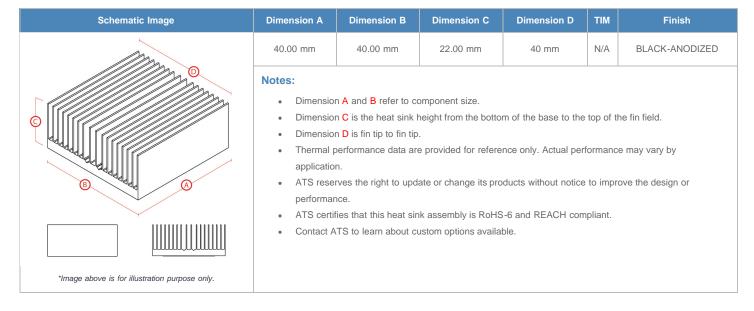

**

| AIR VELOCITY       |               | @200 LFM<br>1.0 M/S | @300 LFM<br>1.5 M/S | @400 LFM<br>2.0 M/S | @500 LFM<br>2.5 M/S | @600 LFM<br>3.0 M/S | @700 LFM<br>3.5 M/S | @800 LFM<br>4.0 M/S |
|--------------------|---------------|---------------------|---------------------|---------------------|---------------------|---------------------|---------------------|---------------------|
| THERMAL RESISTANCE | Unducted Flow | 2.92 °C/W           | 1.8 °C/W            | 1.4 °C/W            | 1.2 °C/W            | 1 °C/W              | 0.9 °C/W            | 0.9 °C/W            |
|                    | Ducted Flow   | 1.2                 | 1                   | 0.9                 | 0.8                 | 0.7                 | 0.7                 | 0.7                 |

## **Product Detail**