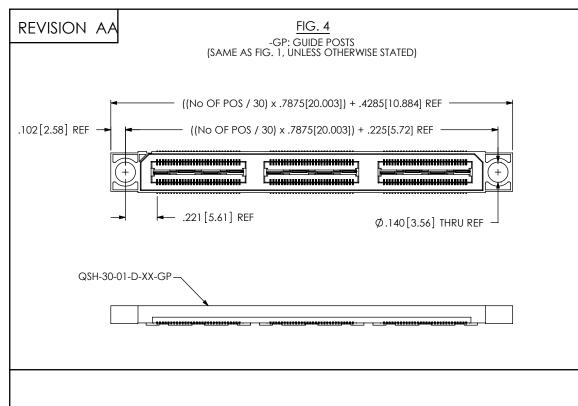

FIG. 5





FIG. 6 -RT1: RETENTION OPTION



520 PARK EAST BLVD, NEW ALBANY, IN 47150 PHONE: 812-944-6733 FAX: 812-948-5047 e-Mail: info@SAMTEC.com code: 55322

DO NOT SCALE DRAWING

PROPRIETARY NOTE THIS DOCUMENT CONTAINS INFORMATION CONFIDENTIAL AND PROPRIETARY TO SAMTEC, INC. AND SHALL NOT BE REPRODUCED OR TRANSFERRED TO OTHER DOCUMENTS OR

DISCLOSED TO OTHERS OR USED FOR ANY PURPOSE OTHER THAN THAT WHICH IT WAS

OBTAINED WITHOUT THE EXPRESSED WRITTEN CONSENT OF SAMTEC, INC.

SHEET SCALE: 1.5:1

.5mm DOUBLE ROW HS SOCKET ASSEMBLY

QSH-XXX-01-X-D-XXX

BY: DEAN P 05/21/1999 | SHEET 3 OF 3

c:\enterprisevault\DWG\MISC\MKTG\QSH-XXX-01-X-D-XXX-MKT.SLDDRW