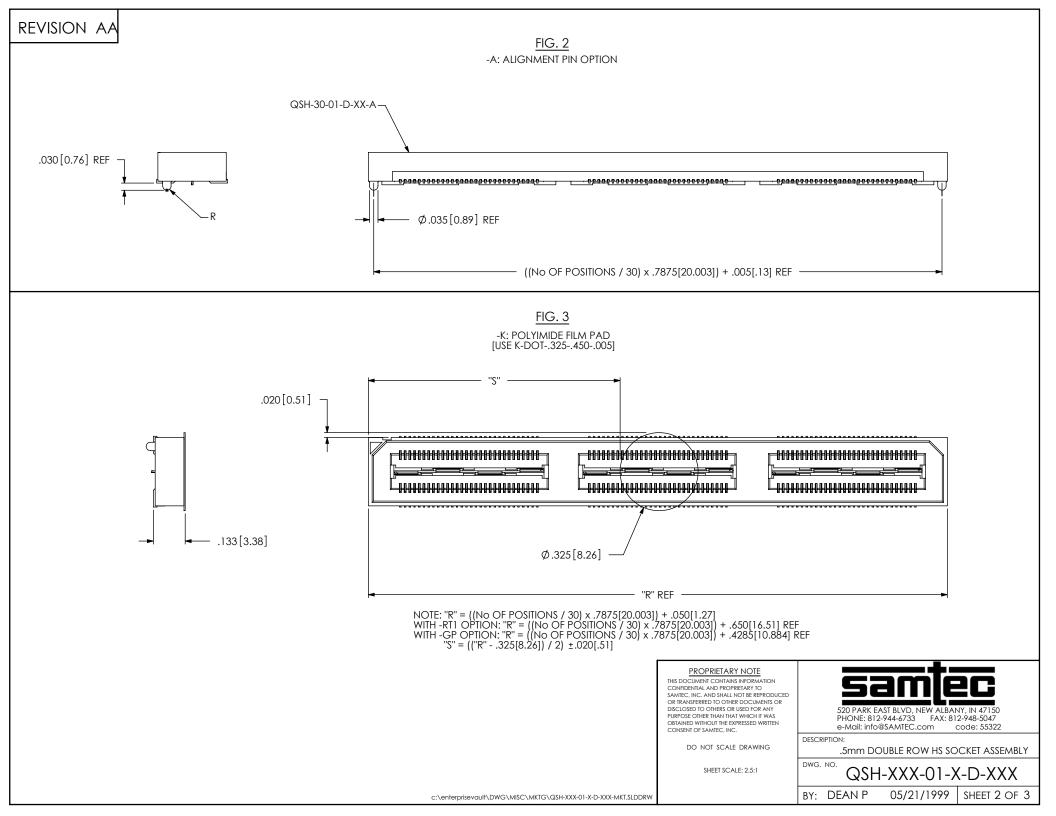

FIG. 5





FIG. 6 -RT1: RETENTION OPTION



520 PARK EAST BLVD, NEW ALBANY, IN 47150 PHONE: 812-944-6733 FAX: 812-948-5047 e-Mail: info@SAMTEC.com code: 55322

DO NOT SCALE DRAWING

PROPRIETARY NOTE THIS DOCUMENT CONTAINS INFORMATION CONFIDENTIAL AND PROPRIETARY TO SAMTEC, INC. AND SHALL NOT BE REPRODUCED OR TRANSFERRED TO OTHER DOCUMENTS OR

DISCLOSED TO OTHERS OR USED FOR ANY PURPOSE OTHER THAN THAT WHICH IT WAS

OBTAINED WITHOUT THE EXPRESSED WRITTEN CONSENT OF SAMTEC, INC.

SHEET SCALE: 1.5:1

.5mm DOUBLE ROW HS SOCKET ASSEMBLY

QSH-XXX-01-X-D-XXX

BY: DEAN P 05/21/1999 | SHEET 3 OF 3

c:\enterprisevault\DWG\MISC\MKTG\QSH-XXX-01-X-D-XXX-MKT.SLDDRW