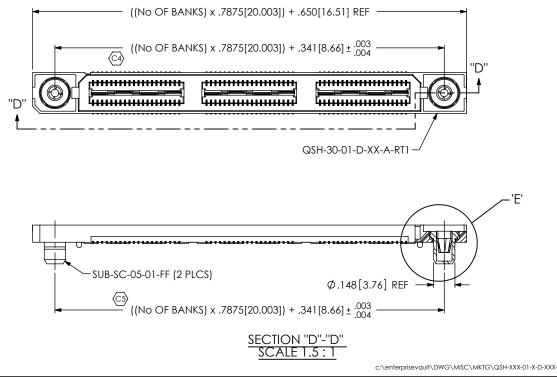

FIG. 5

FIG. 6 -RT1: RETENTION OPTION

520 PARK EAST BLVD, NEW ALBANY, IN 47150 PHONE: 812-944-6733 FAX: 812-948-5047 e-Mail: info@SAMTEC.com code: 55322

DO NOT SCALE DRAWING

PROPRIETARY NOTE THIS DOCUMENT CONTAINS INFORMATION CONFIDENTIAL AND PROPRIETARY TO SAMTEC, INC. AND SHALL NOT BE REPRODUCED OR TRANSFERRED TO OTHER DOCUMENTS OR

DISCLOSED TO OTHERS OR USED FOR ANY PURPOSE OTHER THAN THAT WHICH IT WAS

OBTAINED WITHOUT THE EXPRESSED WRITTEN CONSENT OF SAMTEC, INC.

SHEET SCALE: 1.5:1

.5mm DOUBLE ROW HS SOCKET ASSEMBLY

QSH-XXX-01-X-D-XXX

BY: DEAN P 05/21/1999 | SHEET 3 OF 3

c:\enterprisevault\DWG\MISC\MKTG\QSH-XXX-01-X-D-XXX-MKT.SLDDRW