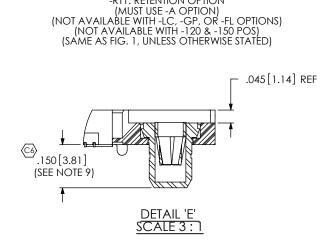

FIG. 5

FIG. 6 -RT1: RETENTION OPTION

520 PARK EAST BLVD, NEW ALBANY, IN 47150 PHONE: 812-944-6733 FAX: 812-948-5047 e-Mail: info@SAMTEC.com code: 55322

DO NOT SCALE DRAWING

PROPRIETARY NOTE THIS DOCUMENT CONTAINS INFORMATION CONFIDENTIAL AND PROPRIETARY TO SAMTEC, INC. AND SHALL NOT BE REPRODUCED OR TRANSFERRED TO OTHER DOCUMENTS OR

DISCLOSED TO OTHERS OR USED FOR ANY PURPOSE OTHER THAN THAT WHICH IT WAS

OBTAINED WITHOUT THE EXPRESSED WRITTEN CONSENT OF SAMTEC, INC.

SHEET SCALE: 1.5:1

.5mm DOUBLE ROW HS SOCKET ASSEMBLY

QSH-XXX-01-X-D-XXX

BY: DEAN P 05/21/1999 | SHEET 3 OF 3

c:\enterprisevault\DWG\MISC\MKTG\QSH-XXX-01-X-D-XXX-MKT.SLDDRW