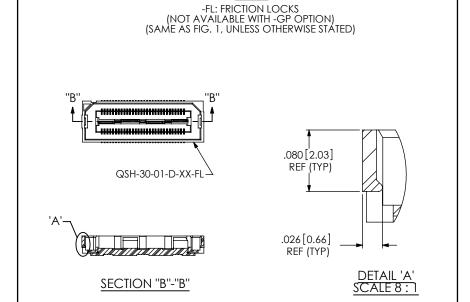

FIG. 5

FIG. 6 -RT1: RETENTION OPTION

520 PARK EAST BLVD, NEW ALBANY, IN 47150 PHONE: 812-944-6733 FAX: 812-948-5047 e-Mail: info@SAMTEC.com code: 55322

DO NOT SCALE DRAWING

PROPRIETARY NOTE THIS DOCUMENT CONTAINS INFORMATION CONFIDENTIAL AND PROPRIETARY TO SAMTEC, INC. AND SHALL NOT BE REPRODUCED OR TRANSFERRED TO OTHER DOCUMENTS OR