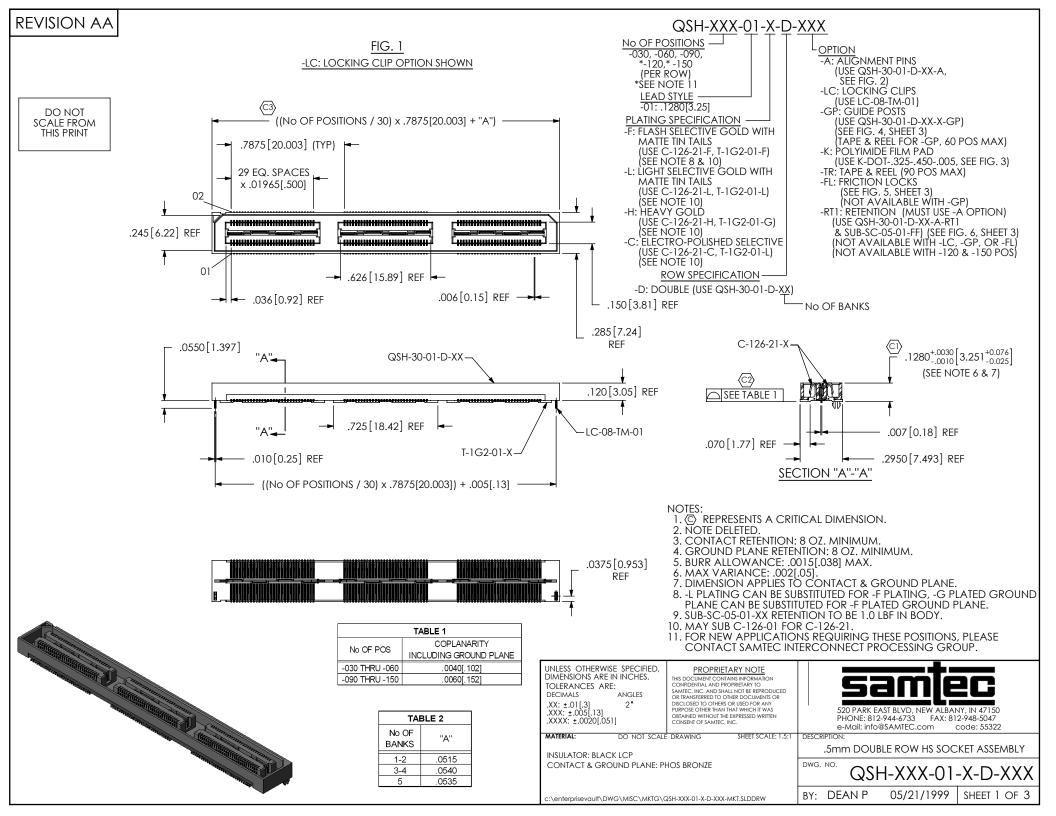

FIG. 5





FIG. 6 -RT1: RETENTION OPTION



520 PARK EAST BLVD, NEW ALBANY, IN 47150 PHONE: 812-944-6733 FAX: 812-948-5047 e-Mail: info@SAMTEC.com code: 55322

DO NOT SCALE DRAWING

PROPRIETARY NOTE THIS DOCUMENT CONTAINS INFORMATION CONFIDENTIAL AND PROPRIETARY TO SAMTEC, INC. AND SHALL NOT BE REPRODUCED OR TRANSFERRED TO OTHER DOCUMENTS OR

DISCLOSED TO OTHERS OR USED FOR ANY PURPOSE OTHER THAN THAT WHICH IT WAS

OBTAINED WITHOUT THE EXPRESSED WRITTEN CONSENT OF SAMTEC, INC.

SHEET SCALE: 1.5:1

.5mm DOUBLE ROW HS SOCKET ASSEMBLY

QSH-XXX-01-X-D-XXX

BY: DEAN P 05/21/1999 | SHEET 3 OF 3

c:\enterprisevault\DWG\MISC\MKTG\QSH-XXX-01-X-D-XXX-MKT.SLDDRW