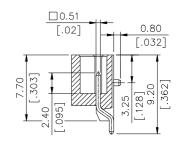

## **DRAWING**

#### ORDERING INFORMATION

|             |      | 7.70   |    |        |    | 10.50  |    |        |    |
|-------------|------|--------|----|--------|----|--------|----|--------|----|
|             |      | [.303] |    | [.335] |    | [.414] |    | [.453] |    |
|             |      | DIM.   | Ε  | DIM.   | F  | DIM.   | G  | DIM.   | Н  |
| HS7804*-*** | 04   |        |    | 7.50   |    |        |    | 7.00   |    |
|             |      | [.49   | 3] | [.29   | 6] | [.17   | 7] | [.27   | 6] |
| P/N         | POS. | DIM.   | Α  | DIM.   | В  | DIM.   | С  | DIM.   | D  |