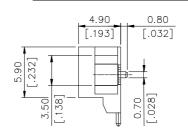

## **DRAWING**

#### ORDERING INFORMATION

|             |      | 7.70   |    |        |    | 10.50  |    |        |    |
|-------------|------|--------|----|--------|----|--------|----|--------|----|
|             |      | [.303] |    | [.335] |    | [.414] |    | [.453] |    |
|             |      | DIM.   | Ε  | DIM.   | F  | DIM.   | G  | DIM.   | Н  |
| HS7804*-*** | 04   |        |    | 7.50   |    |        |    | 7.00   |    |
|             |      | [.49   | 3] | [.29   | 6] | [.17   | 7] | [.27   | 6] |
| P/N         | POS. | DIM.   | Α  | DIM.   | В  | DIM.   | С  | DIM.   | D  |