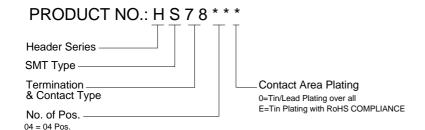

#### ORDERING INFORMATION

|             |      | 7.70   |    |        |    | 10.50  |    |        |    |
|-------------|------|--------|----|--------|----|--------|----|--------|----|
|             |      | [.303] |    | [.335] |    | [.414] |    | [.453] |    |
|             |      | DIM.   | Ε  | DIM.   | F  | DIM.   | G  | DIM.   | Н  |
| HS7804*-*** | 04   |        |    | 7.50   |    |        |    | 7.00   |    |
|             |      | [.49   | 3] | [.29   | 6] | [.17   | 7] | [.27   | 6] |
| P/N         | POS. | DIM.   | Α  | DIM.   | В  | DIM.   | С  | DIM.   | D  |