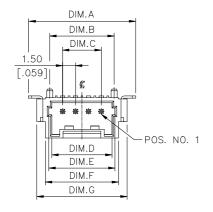

#### ORDERING INFORMATION

|             |      | 7.70   |    |        |    | 10.50  |    |        |    |
|-------------|------|--------|----|--------|----|--------|----|--------|----|
|             |      | [.303] |    | [.335] |    | [.414] |    | [.453] |    |
|             |      | DIM.   | Ε  | DIM.   | F  | DIM.   | G  | DIM.   | Н  |
| HS7804*-*** | 04   |        |    | 7.50   |    |        |    | 7.00   |    |
|             |      | [.49   | 3] | [.29   | 6] | [.17   | 7] | [.27   | 6] |
| P/N         | POS. | DIM.   | Α  | DIM.   | В  | DIM.   | С  | DIM.   | D  |