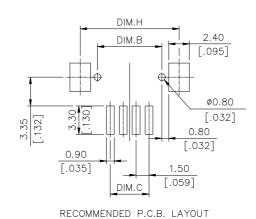

#### ORDERING INFORMATION

|             |      | 7.70   |    |        |    | 10.50  |    |        |    |
|-------------|------|--------|----|--------|----|--------|----|--------|----|
|             |      | [.303] |    | [.335] |    | [.414] |    | [.453] |    |
|             |      | DIM.   | Ε  | DIM.   | F  | DIM.   | G  | DIM.   | Н  |
| HS7804*-*** | 04   |        |    | 7.50   |    |        |    | 7.00   |    |
|             |      | [.49   | 3] | [.29   | 6] | [.17   | 7] | [.27   | 6] |
| P/N         | POS. | DIM.   | Α  | DIM.   | В  | DIM.   | С  | DIM.   | D  |