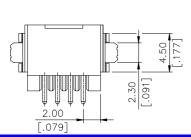

#### ORDERING INFORMATION

|             |      | 7.70   |    |        |    | 10.50  |    |        |    |
|-------------|------|--------|----|--------|----|--------|----|--------|----|
|             |      | [.303] |    | [.335] |    | [.414] |    | [.453] |    |
|             |      | DIM.   | Ε  | DIM.   | F  | DIM.   | G  | DIM.   | Н  |
| HS7804*-*** | 04   |        |    | 7.50   |    |        |    | 7.00   |    |
|             |      | [.49   | 3] | [.29   | 6] | [.17   | 7] | [.27   | 6] |
| P/N         | POS. | DIM.   | Α  | DIM.   | В  | DIM.   | С  | DIM.   | D  |