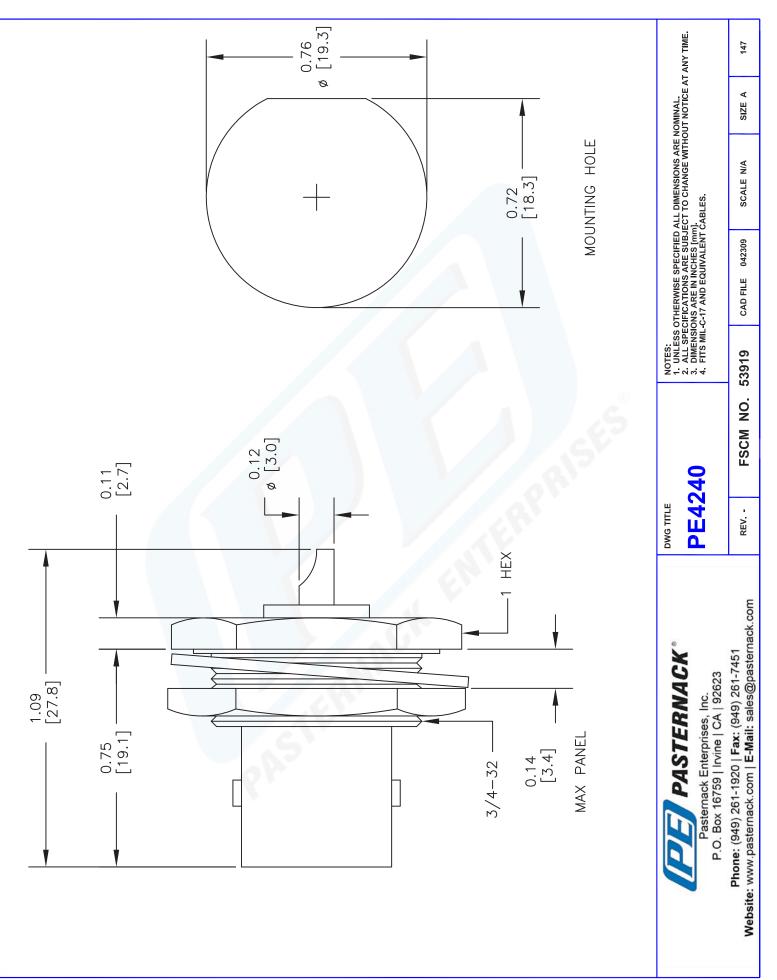

Pasternack Enterprises, Inc. • P.O. Box 16759, Irvine, CA 92623 **Phone:** (866) 727-8376 or (949) 261-1920 • **Fax:** (949) 261-7451 Sales@Pasternack.com • Techsupport@Pasternack.com

PE4240 CAD Drawing C Female Bulkhead Connector Solder Attachment Solder Cup Terminal, .720 inch D Hole