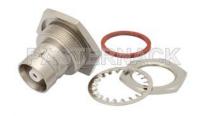

C Female Bulkhead Connector Solder Attachment Solder Cup Terminal, .720 inch D Hole

PE4240

## **TECHNICAL DATA SHEET**

| C Female Bulkhead Connector Solder Attachment Solder Cup Terminal, .720 inch D Hole |                            |
|-------------------------------------------------------------------------------------|----------------------------|
| Configuration                                                                       |                            |
| Connector                                                                           | C Female                   |
| Connector Interface Type<br>Cable Attachment Method (Shield/Contact)                | Solder Cup<br>Solder       |
| Body Style                                                                          | Straight                   |
| Mount Method                                                                        | Bulkhead                   |
| Electrical Specifications                                                           |                            |
| Impedance, Ohms                                                                     | 50                         |
| Mechanical Specifications                                                           |                            |
| Size                                                                                |                            |
| Length, in [mm]                                                                     | 1.094 [27.79]              |
| Width/Dia., in [mm]                                                                 | 1 [25]                     |
| Weight, lbs [g]                                                                     | 0.082 [37.19]              |
| Connector                                                                           |                            |
| Туре                                                                                | C Female                   |
| Contact Material and Plating                                                        | Silver                     |
| Body Material and Plating Dielectric Type                                           | Nickel<br>PTFE             |
| Dielectric Type                                                                     | FIFE                       |
| Compliance Certifications (visit www.Pasternack.                                    |                            |
| RoHS Compliant                                                                      | Yes                        |
| Plotted and Other Data                                                              |                            |
| Notes:                                                                              | Values at 25 °C, sea level |