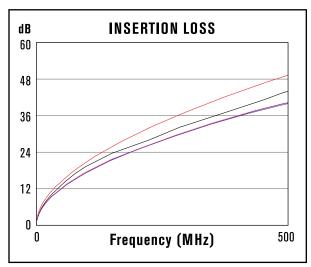

Note: Above graphs illustrate the main ethernet test results of the CarlisleIT Octax<sup>™</sup> connectors and cable 26463/1A042X-8(LD). These charts were produced by using Fluke DTX 1800 test equipment with TIA/EIA-568 CAT 6A specification, 180 ft of cable, and 4 connectors. Drawings, test report, and other contact arrangements will be available upon request. Contacts are included with connector.