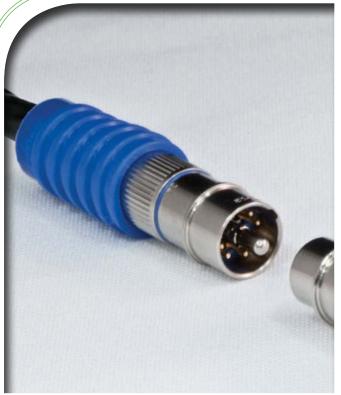

# Ultra High Speed Octax™

Socket Connector

#### UHSOCTAX08S02

Note: Diameter measurement does not include rear seal.