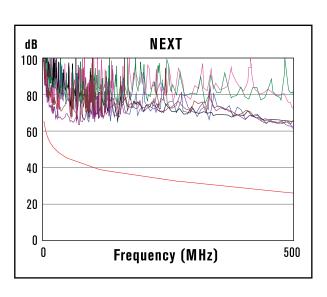

Note: Above graphs illustrate the main ethernet test results of the CarlisleIT Octax<sup>™</sup> connectors and cable 26463/1A042X-8(LD). These charts were produced by using Fluke DTX 1800 test equipment with TIA/EIA-568 CAT 6A specification, 180 ft of cable, and 4 connectors. Drawings, test report, and other contact arrangements will be available upon request. Contacts are included with connector.