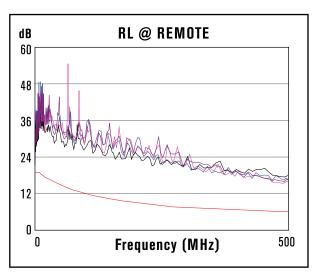

Note: Above graphs illustrate the main ethernet test results of the CarlisleIT Octax<sup>™</sup> connectors and cable 26463/1A042X-8(LD). These charts were produced by using Fluke DTX 1800 test equipment with TIA/EIA-568 CAT 6A specification, 180 ft of cable, and 4 connectors. Drawings, test report, and other contact arrangements will be available upon request. Contacts are included with connector.