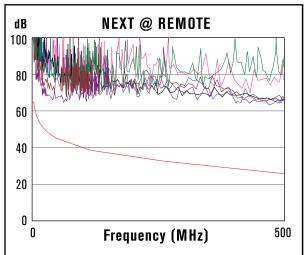

Note: Above graphs illustrate the main ethernet test results of the CarlisleIT Octax<sup>™</sup> connectors and cable 26463/1A042X-8(LD). These charts were produced by using Fluke DTX 1800 test equipment with TIA/EIA-568 CAT 6A specification, 180 ft of cable, and 4 connectors. Drawings, test report, and other contact arrangements will be available upon request. Contacts are included with connector.