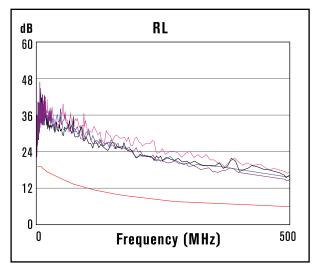

Note: Above graphs illustrate the main ethernet test results of the CarlisleIT Octax<sup>™</sup> connectors and cable 26463/1A042X-8(LD). These charts were produced by using Fluke DTX 1800 test equipment with TIA/EIA-568 CAT 6A specification, 180 ft of cable, and 4 connectors. Drawings, test report, and other contact arrangements will be available upon request. Contacts are included with connector.