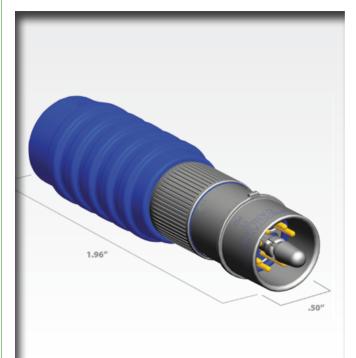

# Ultra High Speed Octax™

Socket Connector

#### UHSOCTAX08S02

Note: Diameter measurement does not include rear seal.