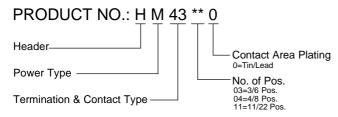

## ORDERING INFORMATION

| HM4311D | 11/22 | 36.65<br>[1.444] | 30.00<br>[1.182] | 40.20<br>[1,584] |
|---------|-------|------------------|------------------|------------------|
| HM43040 | 04/08 | 36.65<br>[1.444] | 30.00<br>[1.182] | 40.20<br>[1.584] |
| HM43030 | 03/06 | 36.65<br>[1.444] | 30.00<br>[1.182] | 40.20<br>[1.584] |
| P/N     | POS.  | DIM. A           | DIM B            | DIM. C           |