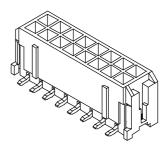

## **Power Connector**

**HM43 Series** Vertical, SMT Type 3.00mm x 3.00mm Grid [.118" x .118"]