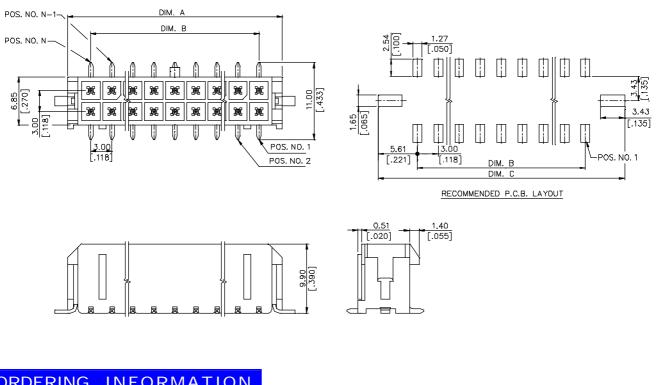

## DRAWING

## ORDERING INFORMATION

| HM4311D | 11/22 | 36.65<br>[1.444] | 30.00<br>[1.182] | 40.20<br>[1,584] |
|---------|-------|------------------|------------------|------------------|
| HM43040 | 04/08 | 36.65<br>[1.444] | 30.00<br>[1.182] | 40.20<br>[1.584] |
| HM43030 | 03/06 | 36.65<br>[1.444] | 30.00<br>[1.182] | 40.20<br>[1.584] |
| P/N     | POS.  | DIM. A           | DIM B            | DIM. C           |