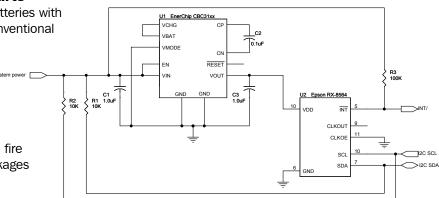

## **Epson RX-8564 RTC Power Backup with EnerChip™ Battery**

#### **Applications**

EnerChips are an attractive RTC backup alternative to batteries or supercapacitors, especially when the finished product has limited PCB space, size constraints or needs to be sealed or installed in a hard-to-reach location. They are also excellent if you have any of these design requirements:

### **Advantages of Combining These Two Parts**

Cymbet EnerChips are solid-state, rechargeable batteries with the following characteristics when compared to conventional rechargeable batteries:

- · Low self-discharge
- · Are solder reflow tolerant
- Flat discharge voltage profile
- High charge/discharge cycle life
- Simple voltage controlled charging
- · Have no flammable solvents to leak or catch fire
- Are offered in low profile surface mount packages