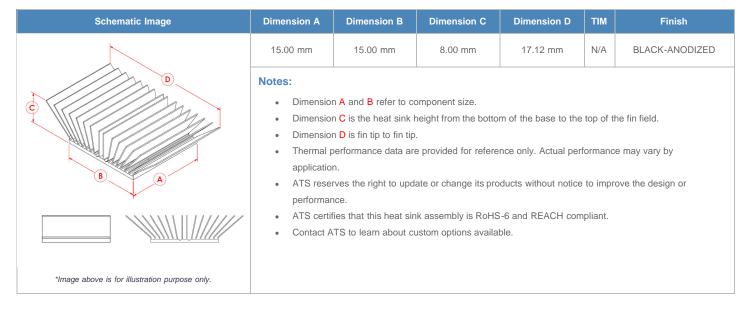

**

| AIR VELOCITY       |               | @200 LFM<br>1.0 M/S | @300 LFM<br>1.5 M/S | @400 LFM<br>2.0 M/S | @500 LFM<br>2.5 M/S | @600 LFM<br>3.0 M/S | @700 LFM<br>3.5 M/S | @800 LFM<br>4.0 M/S |
|--------------------|---------------|---------------------|---------------------|---------------------|---------------------|---------------------|---------------------|---------------------|
| THERMAL RESISTANCE | Unducted Flow | 22.36 °C/W          | 18 °C/W             | 15.6 °C/W           | 14 °C/W             | 12.9 °C/W           | 12 °C/W             | 11.2 °C/W           |
|                    | Ducted Flow   | 14.4                | 12.1                | 10.7                | 9.8                 | 9                   | 8.4                 | 8                   |

## **Product Detail**