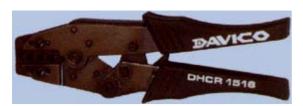

DHCR 1516 Four Jaw Ratchet Tool with controlled calibration suitable for crimping 1.5 to 16 mm<sup>2</sup> Davico copper tube terminals.

DHCRF 15 Triple Jaw Rachet Tool with controlled calibration suitable for crimping non insulated male/female disconnect terminals with 'F' crimp configuration.