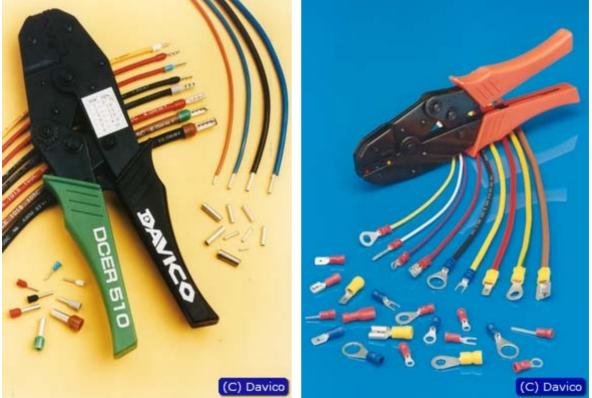

LD Terminals, Hand Tools & Accessories

Hand Crimping Tools (With Controlled Calibrating Devices)

The Davico range of Hand Crimping Tools has been selected to comply with all variations to customer specification and have the added advantage of compressing other manufacturers terminals.

Triple Jaw Rachet Tool with controlled calibration suitableDHCR 10 for crimping miniature insulated terminals .05 to 2.55 mm<sup>2</sup>.

DHCR 15

Triple Jaw Rachet Tool with controlled calibration suitable for crimping .25 to 6 mm<sup>2</sup> insulated terminals.

DHCR 1516 Four Jaw Ratchet Tool with controlled calibration suitable for crimping 1.5 to 16 mm<sup>2</sup> Davico copper tube terminals.

DHCRF 15 Triple Jaw Rachet Tool with controlled calibration suitable for crimping non insulated male/female disconnect terminals with 'F' crimp configuration.

DHCRF 025

Double Jaw Rachet Tool with controlled calibration suitable for 'F' crimp type miniature terminals/pins .102 mm<sup>2</sup> to .25 mm<sup>2</sup>.

Double Jaw Rachet Tool with controlled calibration suitable for 'F' crimp type terminals .12 mm<sup>2</sup> to .5 mm<sup>2</sup>.

DCER 510 Six Jaw Rachet Tool with controlled calibration suitable for crimping insulated and non insulated cord end terminals .5 to 10 mm<sup>2</sup> C 12 20

Triple Jaw Ratchet Tool with controlled calibration suitable for crimping insulated and non insulated cord end terminals 16, 25 and 35 mm<sup>2</sup>.