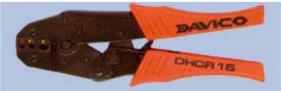

Triple Jaw Rachet Tool with controlled calibration suitableDHCR 10 for crimping miniature insulated terminals .05 to 2.55 mm<sup>2</sup>.

DHCR 15

Triple Jaw Rachet Tool with controlled calibration suitable for crimping .25 to 6 mm<sup>2</sup> insulated terminals.