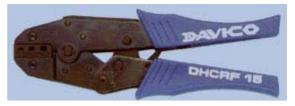

DHCR 1516 Four Jaw Ratchet Tool with controlled calibration suitable for crimping 1.5 to 16 mm<sup>2</sup> Davico copper tube terminals.

DHCRF 15 Triple Jaw Rachet Tool with controlled calibration suitable for crimping non insulated male/female disconnect terminals with 'F' crimp configuration.