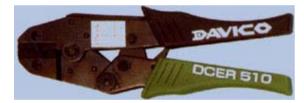

DCER 510 Six Jaw Rachet Tool with controlled calibration suitable for crimping insulated and non insulated cord end terminals .5 to 10 mm<sup>2</sup> C 12 20

Triple Jaw Ratchet Tool with controlled calibration suitable for crimping insulated and non insulated cord end terminals 16, 25 and 35 mm<sup>2</sup>.